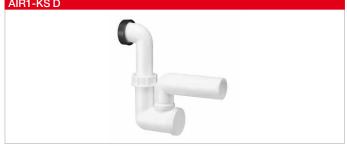

#### Ball siphon

Siphon for the drainage of condensate with over or underpressure in comparison to the environment. Self-filling and self-closing, with float ball as non-return valve. Screw cap for inspection purposes.

Suitable for a max. underpressure of 1,300 Pa and an max. overpressure of 600 Pa. Zur Verwendung für deckenmontierte AIR1-Geräte und Kühlregister. Connection diameter 40 mm.

AIR1-KS D

Ref. no. 07170