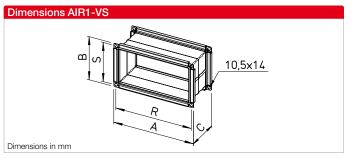

### AIR1-VS

# Flexible connector

Flexible connector (uninsulated), with flange connections on both sides, for mounting between the ventilation unit and duct system. Prevents structure-borne sound transmission and bridges mounting tolerances. Elastic fabric sleeve,

operating temperature range from -10 °C to +80 °C.

Only suitable for internal installation.

Only suitable for internal installation.

| Dimensions    |               |          |     |     |                        |     |     |  |  |  |  |  |
|---------------|---------------|----------|-----|-----|------------------------|-----|-----|--|--|--|--|--|
| XVP units     | Туре          | Ref. no. | Α   | В   | <b>C</b> <sup>1)</sup> | R   | S   |  |  |  |  |  |
| AIR1 XVP 2500 | AIR1-VS 50/30 | 07407    | 543 | 343 | 145                    | 520 | 320 |  |  |  |  |  |
| AIR1 XVP 3500 | AIR1-VS 70/40 | 07408    | 743 | 443 | 145                    | 720 | 420 |  |  |  |  |  |

1) max.