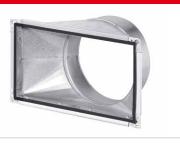

### Square-round adapter

Symmetrical adapter for connecting the ventilation unit to round air ducts/duct systems. Made of galvanised steel sheet. The pressure loss of the adapter at maximum air volume is < 10 Pa on both the intake and discharge side.

Only suitable for internal installation.

| Dimensions    |               |          |     |     |                        |     |     |  |  |  |  |  |
|---------------|---------------|----------|-----|-----|------------------------|-----|-----|--|--|--|--|--|
| XVP units     | Туре          | Ref. no. | Α   | В   | <b>C</b> <sup>1)</sup> | R   | S   |  |  |  |  |  |
| AIR1 XVP 2500 | AIR1-VS 50/30 | 07407    | 543 | 343 | 145                    | 520 | 320 |  |  |  |  |  |
| AIR1 XVP 3500 | AIR1-VS 70/40 | 07408    | 743 | 443 | 145                    | 720 | 420 |  |  |  |  |  |