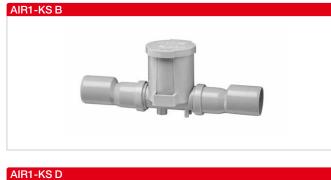

Siphon for the drainage of condensate with over or underpressure in comparison to the environment. Self-filling and self-closing, with float ball as non-return valve. Screw cap for inspection purposes.

Suitable for a max. under-/overpressure of  $\pm$  600 Pa. For use with floor mounted AIR1 units and cooling register. Connection diameter 40 mm.

AIR1-KS B

Ref. no. 07169