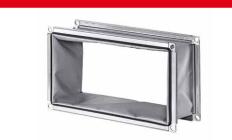

# Flexible connector

Flexible connector (uninsulated), with flange connections on both sides, for mounting between the ventilation unit and duct system. Prevents structure-borne sound transmission and bridges mounting tolerances. Elastic fabric sleeve,

operating temperature range from -10 °C to +80 °C.

Only suitable for internal installation.