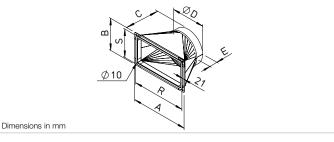

### AIR1-ÜS XC/XVP

### Square-round adapter

Symmetrical adapter for connecting the ventilation unit to round air ducts/duct systems. Made of galvanised steel sheet. The pressure loss of the adapter at maximum air volume is < 10 Pa on both the intake and discharge side.

Only suitable for internal installation.

| Dimensions    |               |          |     |     |                        |     |     |  |  |  |  |  |
|---------------|---------------|----------|-----|-----|------------------------|-----|-----|--|--|--|--|--|
| XVP units     | Туре          | Ref. no. | Α   | В   | <b>C</b> <sup>1)</sup> | R   | S   |  |  |  |  |  |
| AIR1 XVP 2500 | AIR1-VS 50/30 | 07407    | 543 | 343 | 145                    | 520 | 320 |  |  |  |  |  |
| AIR1 XVP 3500 | AIR1-VS 70/40 | 07408    | 743 | 443 | 145                    | 720 | 420 |  |  |  |  |  |

# Dimensions AIR1-ÜS XC/XVF

| Dimensions               |          |     |     |     |     |    |     |     |  |  |  |
|--------------------------|----------|-----|-----|-----|-----|----|-----|-----|--|--|--|
| Туре                     | Ref. no. | Α   | В   | C   | ØD  | Е  | R   | S   |  |  |  |
| AIR1-ÜS XC 2200/XVP 2500 | 04364    | 542 | 342 | 250 | 400 | 80 | 520 | 320 |  |  |  |
| AIR1-ÜS XC 3200/XVP 3500 | 04365    | 742 | 442 | 300 | 450 | 80 | 720 | 420 |  |  |  |