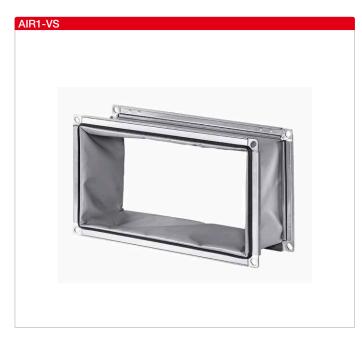

## Dimensions AIR1-VS 10,5x14 Dimensions in mm

## Flexible connector

Flexible connector (uninsulated), with flange connections on both sides, for mounting between the ventilation unit and duct system. Prevents structure-borne sound transmission and bridges mounting tolerances. Elastic fabric sleeve, operating temperature range from -10  $^{\circ}$ C to +80  $^{\circ}$ C.

Only suitable for internal installation.

| Dimensions   |                |          |      |     |                 |      |     |  |  |  |
|--------------|----------------|----------|------|-----|-----------------|------|-----|--|--|--|
| XH units     | Туре           | Ref. no. | A    | В   | C <sup>1)</sup> | R    | S   |  |  |  |
| AIR1-XH 1000 | AIR1-VS 31/21  | 04371    | 363  | 258 | 145             | 343  | 238 |  |  |  |
| AIR1-XH 1500 | AIR1-VS 35/31  | 04372    | 398  | 358 | 145             | 378  | 338 |  |  |  |
| AIR1-XH 2500 | AIR1-VS 47/31  | 04373    | 518  | 358 | 145             | 498  | 338 |  |  |  |
| AIR1-XH 3500 | AIR1-VS 58/41  | 04374    | 628  | 458 | 145             | 608  | 438 |  |  |  |
| AIR1-XH 4500 | AIR1-VS 58/41  | 04374    | 628  | 458 | 145             | 608  | 438 |  |  |  |
| AIR1-XH 5500 | AIR1-VS 85/41  | 04375    | 903  | 458 | 220             | 883  | 438 |  |  |  |
| AIR1-XH 7000 | AIR1-VS 105/41 | 04376    | 1103 | 458 | 220             | 1083 | 438 |  |  |  |
| AIR1-XH 8500 | AIR1-VS 120/41 | 04377    | 1248 | 458 | 220             | 1228 | 438 |  |  |  |

1) max.