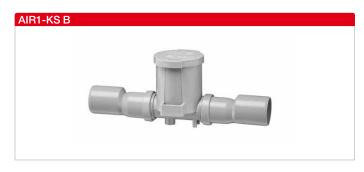

## Ball siphon

Siphon for the drainage of condensate with over or underpressure in comparison to the environment. Self-filling and self-closing, with float ball as non-return valve. Screw cap for inspection purposes.

Suitable for a max. under/overpressure of  $\pm$  600 Pa.

For use with floor mounted AIR1 units and cooling register.

Connection diameter 40 mm.

AIR1-KS B

Ref. no. 07169