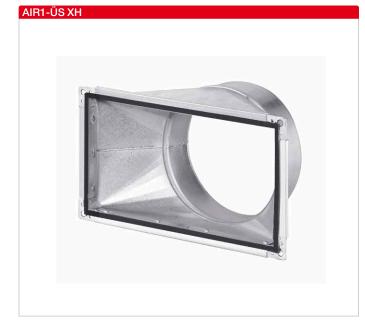

## Square-round adapter

Symmetrical adapter for connecting the ventilation unit to round air ducts/duct systems. Made of galvanised steel sheet. The pressure loss of the adapter at maximum air volume is < 10 Pa on both the intake and discharge side.

Only suitable for internal installation.

| Dimensions                   |          |     |     |     |     |    |     |     |
|------------------------------|----------|-----|-----|-----|-----|----|-----|-----|
| Туре                         | Ref. no. | Α   | В   | C   | D   | Ε  | R   | S   |
| AIR1-ÜS XH 1000              | 04366    | 365 | 260 | 200 | 250 | 60 | 343 | 238 |
| AIR1-ÜS XH 1500/RH 1500      | 04367    | 400 | 360 | 200 | 315 | 60 | 378 | 338 |
| AIR1-ÜS XH 2500/RH 2000      | 04368    | 520 | 360 | 250 | 400 | 80 | 498 | 338 |
| AIR1-ÜS XH 3500-4500/RH 3000 | 04369    | 630 | 460 | 300 | 500 | 80 | 608 | 438 |
| AIR1-ÜS XH 5500/RH 5000-6000 | 04370    | 905 | 460 | 350 | 630 | 80 | 883 | 438 |