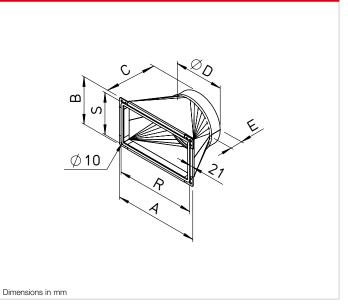

## Dimensions AIR1-ÜS XH

Only suitable for internal installation.

| Dimensions                   |          |     |     |     |     |    |     |     |
|------------------------------|----------|-----|-----|-----|-----|----|-----|-----|
| Туре                         | Ref. no. | Α   | В   | C   | D   | Ε  | R   | S   |
| AIR1-ÜS XH 1000              | 04366    | 365 | 260 | 200 | 250 | 60 | 343 | 238 |
| AIR1-ÜS XH 1500/RH 1500      | 04367    | 400 | 360 | 200 | 315 | 60 | 378 | 338 |
| AIR1-ÜS XH 2500/RH 2000      | 04368    | 520 | 360 | 250 | 400 | 80 | 498 | 338 |
| AIR1-ÜS XH 3500-4500/RH 3000 | 04369    | 630 | 460 | 300 | 500 | 80 | 608 | 438 |
| AIR1-ÜS XH 5500/RH 5000-6000 | 04370    | 905 | 460 | 350 | 630 | 80 | 883 | 438 |