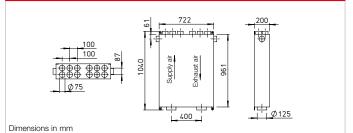

## Dimensions KWL-MZB 6+1-75/125\*

## KWL MultiZoneBox Straight-through 75

Compact unit for the connection of supply and extract air DN 125 and 2 sets of 7 single nozzles DN 75.

| Туре             | Ref. no. | KWL MultiZoneBox Straight-through 125     Boy with one connection for both guidely and extract given each side DN 125 |
|------------------|----------|-----------------------------------------------------------------------------------------------------------------------|
| KWL-MZB 125/125* | 04053    | Box with one connection for both supply and extract air on each side DN 125.                                          |

\* Supply and extract air direction optional.

KWL-MZB 6+1-75/125 L90

KWL-MZB 6+1-75/125\*

IP40

25 kg

Protection class

Weight