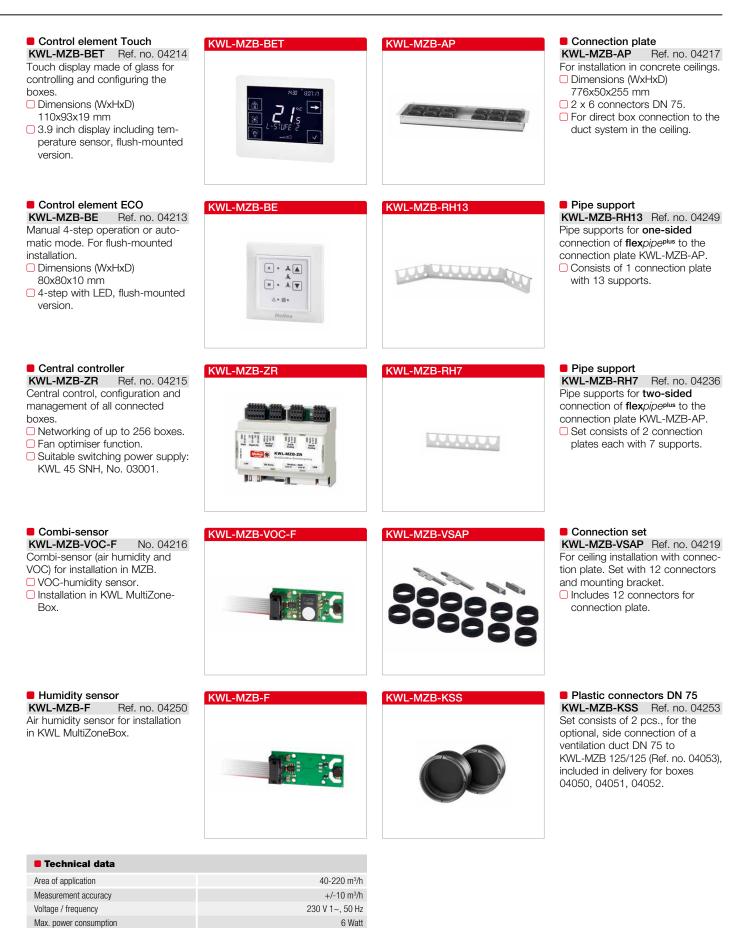

## Type Ref. no. KWL-MZB 6+1-75/125 R90 04050

## KWL MultiZoneBox Right 90 degrees

Dimensions in mm

Dimensions KWL-MZB 6+1-75/125 R90

Compact unit for the connection of supply and extract air DN 125 and 2 sets of 7 single nozzles DN 75 with the supply air on the right side.

Compact unit for the connection of supply and extract air DN 125 and 2 sets of 7 single nozzles DN 75 with the supply air on the left side.

04052

04051

## Dimensions KWL-MZB 6+1-75/125\*

## KWL MultiZoneBox Straight-through 75

Compact unit for the connection of supply and extract air DN 125 and 2 sets of 7 single nozzles DN 75.

| Туре             | Ref. no. | KWL MultiZoneBox Straight-through 125     Boy with one connection for both guidely and extract given each side DN 125 |
|------------------|----------|-----------------------------------------------------------------------------------------------------------------------|
| KWL-MZB 125/125* | 04053    | Box with one connection for both supply and extract air on each side DN 125.                                          |

\* Supply and extract air direction optional.

KWL-MZB 6+1-75/125 L90

KWL-MZB 6+1-75/125\*

IP40

25 kg

Protection class

Weight