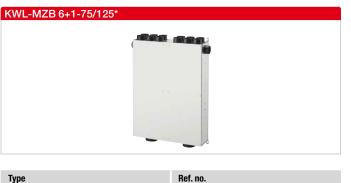

Compact unit for the connection of supply and extract air DN 125 and 2 sets of 7 single nozzles DN 75 with the supply air on the left side.

04052

04051

## Dimensions KWL-MZB 6+1-75/125\*