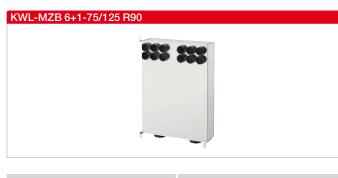

## Type Ref. no. KWL-MZB 6+1-75/125 R90 04050

## KWL MultiZoneBox Right 90 degrees

Dimensions in mm

Dimensions KWL-MZB 6+1-75/125 R90

Compact unit for the connection of supply and extract air DN 125 and 2 sets of 7 single nozzles DN 75 with the supply air on the right side.