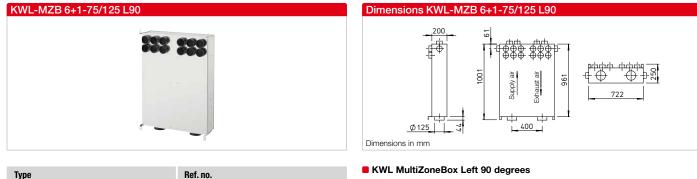

## KWL MultiZoneBox Right 90 degrees

Dimensions in mm

Dimensions KWL-MZB 6+1-75/125 R90

Compact unit for the connection of supply and extract air DN 125 and 2 sets of 7 single nozzles DN 75 with the supply air on the right side.

|     | 1001     | Exhaust air | Supply air  | 961 |       |
|-----|----------|-------------|-------------|-----|-------|
| 722 | <u> </u> |             | - <u></u> _ |     | Ø 125 |