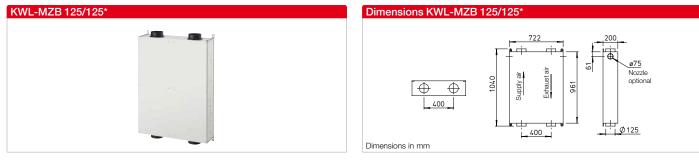

## KWL MultiZoneBox Straight-through 75

Compact unit for the connection of supply and extract air DN 125 and 2 sets of 7 single nozzles DN 75.

| Туре             | Ref. no. | KWL MultiZoneBox Straight-through 125     Boy with one connection for both guidely and extract given each side DN 125 |
|------------------|----------|-----------------------------------------------------------------------------------------------------------------------|
| KWL-MZB 125/125* | 04053    | Box with one connection for both supply and extract air on each side DN 125.                                          |

\* Supply and extract air direction optional.

KWL-MZB 6+1-75/125 L90

KWL-MZB 6+1-75/125\*

IP40

25 kg

Protection class

Weight