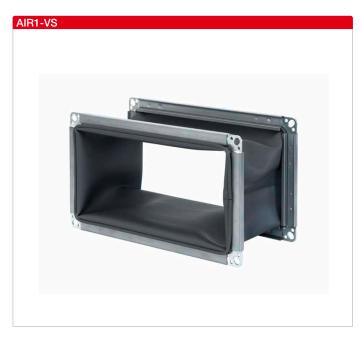

## Dimensions AIR1-VS Ø 9x12 Ø 9x12 Dimensions in mm

## Flexible connector

Flexible connector (uninsulated), with flange connections on both sides, for mounting between the ventilation unit and duct system. Prevents structure-borne sound transmission and bridges mounting tolerances. Elastic fabric sleeve, operating temperature range from -10  $^{\circ}$ C to +80  $^{\circ}$ C.

Only suitable for internal installation.

| Dimensions   |                |          |      |     |             |        |       |  |  |
|--------------|----------------|----------|------|-----|-------------|--------|-------|--|--|
| XH units     | Туре           | Ref. no. | A    | В   | <b>C</b> ¹) | R      | S     |  |  |
| AIR1-XH 1000 | AIR1-VS 31/21  | 04371    | 361  | 256 | 145         | 343.3  | 238.3 |  |  |
| AIR1-XH 1500 | AIR1-VS 35/31  | 04372    | 396  | 356 | 145         | 378.3  | 338.3 |  |  |
| AIR1-XH 2500 | AIR1-VS 47/31  | 04373    | 516  | 356 | 145         | 498.3  | 338.3 |  |  |
| AIR1-XH 3500 | AIR1-VS 58/41  | 04374    | 626  | 456 | 145         | 608.3  | 438.3 |  |  |
| AIR1-XH 4500 | AIR1-VS 58/41  | 04374    | 626  | 456 | 145         | 608.3  | 438.3 |  |  |
| AIR1-XH 5500 | AIR1-VS 85/41  | 04375    | 901  | 456 | 220         | 883.3  | 438.3 |  |  |
| AIR1-XH 7000 | AIR1-VS 105/41 | 04376    | 1101 | 456 | 220         | 1083.3 | 438.3 |  |  |
| AIR1-XH 8500 | AIR1-VS 120/41 | 04377    | 1246 | 456 | 220         | 1228.3 | 438.3 |  |  |

1) max.