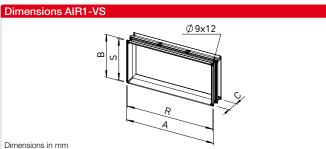

AIR1-KS B

Dimensions in mm

| Dimensions    |               |          |     |     |                        |     |     |  |  |  |  |
|---------------|---------------|----------|-----|-----|------------------------|-----|-----|--|--|--|--|
| XVP units     | Туре          | Ref. no. | Α   | В   | <b>C</b> <sup>1)</sup> | R   | S   |  |  |  |  |
| AIR1 XVP 2500 | AIR1-VS 50/30 | 07407    | 538 | 338 | 145                    | 520 | 320 |  |  |  |  |
| AIR1 XVP 3500 | AIR1-VS 70/40 | 07408    | 738 | 438 | 145                    | 720 | 420 |  |  |  |  |
| ) max.        |               |          |     |     |                        |     |     |  |  |  |  |

#### Dimensions AIR1-ÜS XC/XVP

| Dimensions               |          |     |     |     |     |    |     |     |  |  |  |
|--------------------------|----------|-----|-----|-----|-----|----|-----|-----|--|--|--|
| Туре                     | Ref. no. | Α   | В   | C   | ØD  | Е  | R   | S   |  |  |  |
| AIR1-ÜS XC 2200/XVP 2500 | 04364    | 542 | 342 | 250 | 400 | 80 | 520 | 320 |  |  |  |
| AIR1-ÜS XC 3200/XVP 3500 | 04365    | 742 | 442 | 300 | 450 | 80 | 720 | 420 |  |  |  |