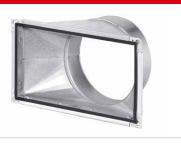

#### AIR1-ÜS XC/XVP

### Square-round adapter

Symmetrical adapter for connecting the ventilation unit to round air ducts/duct systems. Made of galvanised steel sheet. The pressure loss of the adapter at maximum air volume is < 10 Pa on both the intake and discharge side. Only suitable for internal installation.