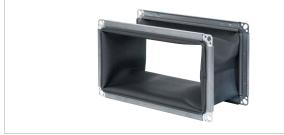

# AIR1-VS

#### Flexible connector

Flexible connector (uninsulated), with flange connections on both sides, for mounting between the ventilation unit and duct system. Prevents structure-borne sound transmission and bridges mounting tolerances. Elastic fabric sleeve,

operating temperature range from -10 °C to +80 °C.

Only suitable for internal installation.