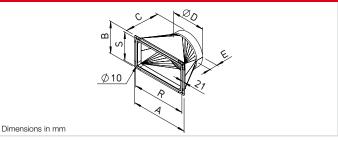

### Square-round adapter

Symmetrical adapter for connecting the ventilation unit to round air ducts/duct systems. Made of galvanised steel sheet. The pressure loss of the adapter at maximum air volume is < 10 Pa on both the intake and discharge side. Only suitable for internal installation.

#### Dimensions AIR1-ÜS XC/XVP

| Dimensions               |          |     |     |     |     |    |     |     |  |  |  |
|--------------------------|----------|-----|-----|-----|-----|----|-----|-----|--|--|--|
| Туре                     | Ref. no. | Α   | В   | C   | ØD  | Е  | R   | S   |  |  |  |
| AIR1-ÜS XC 2200/XVP 2500 | 04364    | 542 | 342 | 250 | 400 | 80 | 520 | 320 |  |  |  |
| AIR1-ÜS XC 3200/XVP 3500 | 04365    | 742 | 442 | 300 | 450 | 80 | 720 | 420 |  |  |  |