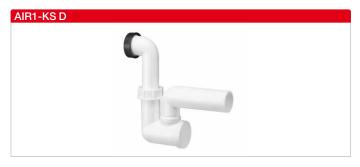

### Ball siphon

Siphon for the drainage of condensate with over or underpressure in comparison to the environment. Self-filling and self-closing, with float ball as non-return valve. Screw cap for inspection purposes.

Suitable for a max. underpressure of 1,300 Pa and an max. overpressure of 600 Pa. Zur Verwendung für deckenmontierte AIR1-Geräte und Kühlregister. Connection diameter 40 mm.

AIR1-KS D

Ref. no. 07170