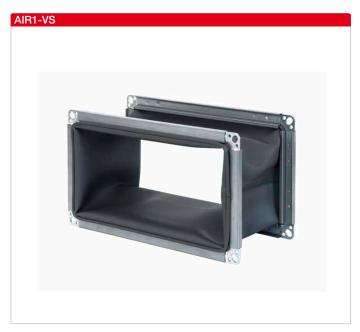

## Dimensions AIR1-VS Ø 9x12 R A Dimensions in mm

## ■ Flexible connector

Flexible connector (uninsulated), with flange connections on both sides, for mounting between the ventilation unit and duct system. Prevents structure-borne sound transmission and bridges mounting tolerances. Elastic fabric sleeve, operating temperature range from -10  $^{\circ}$ C to +80  $^{\circ}$ C.

| Dimensions   |                |          |      |     |             |        |       |
|--------------|----------------|----------|------|-----|-------------|--------|-------|
| XH units     | Туре           | Ref. no. | Α    | В   | <b>C</b> 1) | R      | S     |
| AIR1-XH 3500 | AIR1-VS 58/41  | 04374    | 626  | 456 | 145         | 608.3  | 438.3 |
| AIR1-XH 4500 | AIR1-VS 58/41  | 04374    | 626  | 456 | 145         | 608.3  | 438.3 |
| AIR1-XH 5500 | AIR1-VS 85/41  | 04375    | 901  | 456 | 220         | 883.3  | 438.3 |
| AIR1-XH 7000 | AIR1-VS 105/41 | 04376    | 1101 | 456 | 220         | 1083.3 | 438.3 |
| AIR1-XH 8500 | AIR1-VS 120/41 | 04377    | 1246 | 456 | 220         | 1228.3 | 438.3 |

1) max.