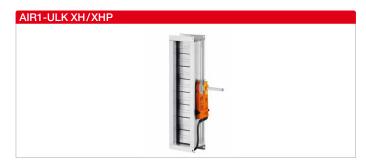

## ■ Recirculation kit

Recirculation kit for the 100 % recirculation of the extract air into the building. Multi-leaf dampers are required for recirculation operation.

The kit consists of a recirculation damper including drive. For mounting to bypass duct of ventilation unit. Plug-in connection to the mains power supply and ventilation unit control system.

| Туре              | Ref. no. | Туре             | Ref. no. |
|-------------------|----------|------------------|----------|
| AIR1-ULK XHP 750  | 40559    | AIR1-ULK XH 3500 | 06025    |
| AIR1-ULK XHP 1000 | 40570    | AIR1-ULK XH 4500 | 06026    |
| AIR1-ULK XHP 1500 | 40583    | AIR1-ULK XH 5500 | 06027    |
| AIR1-ULK XHP 2500 | 40594    | AIR1-ULK XH 7000 | 06028    |
|                   |          | AIR1-ULK XH 8500 | 06029    |