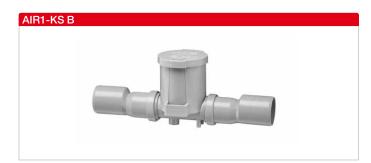

## Ball siphon

Siphon for the drainage of condensate with over or underpressure in comparison to the environment. Self-filling and self-closing, with float ball as non-return valve. Screw cap for inspection purposes.

Suitable for a max. under/overpressure of  $\pm$  600 Pa.

For use with floor mounted AIR1 units and cooling register.

Connection diameter 40 mm.

**AIR1-KS B** Ref. no. 07169