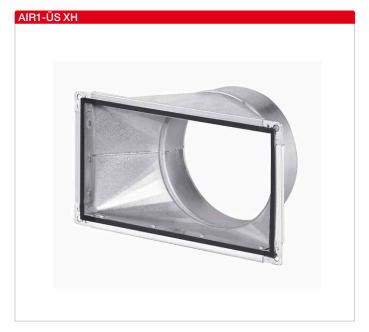

## Dimensions AIR1-ÜS XH Dimensions in mm

## Square-round adapter

Symmetrical adapter for connecting the ventilation unit to round air ducts/duct systems. Made of galvanised steel sheet. The pressure loss of the adapter at maximum air volume is < 10 Pa on both the intake and discharge side.