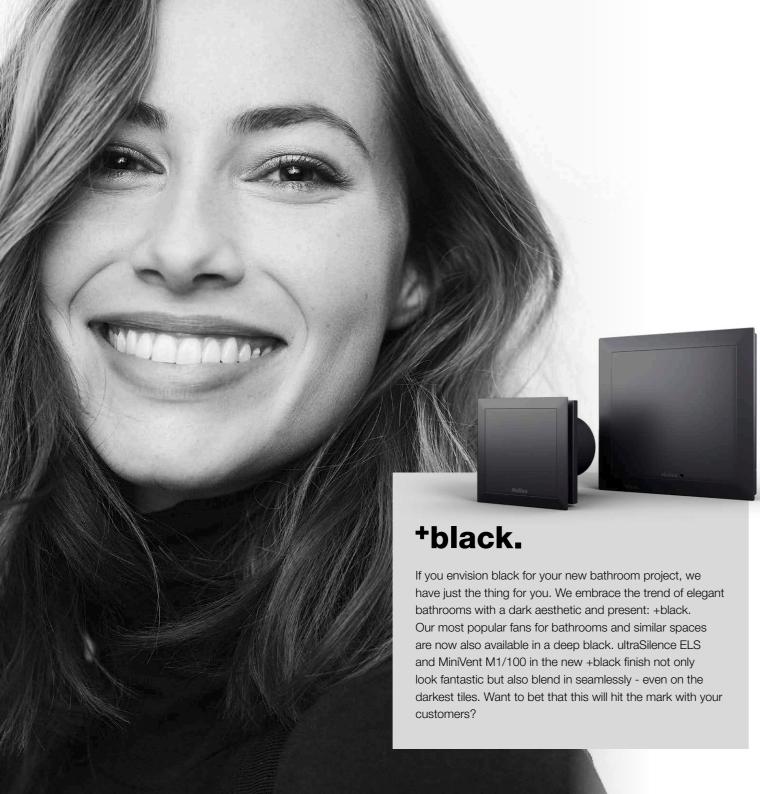

All MiniVent M1/100 models are available in every comfort version with a +black finish.

| Туре             | Version                                        | Ref. no. |
|------------------|------------------------------------------------|----------|
| M1/100 black     | Standard model with two speed levels           | 40770    |
| M1/100 N/C black | With codeable turn-off delay and interval mode | 40771    |
| M1/100 F black   | With humidity control function                 | 40772    |
| M1/100 P black   | With presence detector                         | 40773    |

Replaceable or retrofittable at any time. Regardless of which ELS model you buy or have already used, the new black inner panel always fits.

| Type*          | Version                                            | Ref. no. |
|----------------|----------------------------------------------------|----------|
| ELS-FB black   | For standard types<br>ELS-V & ELS EC               | 40774    |
| ELS-FB-F black | For types with humidity control ELS-VF & ELS EC F  | 40775    |
| ELS-FB-P black | For types with presence detector ELS-VP & ELS EC P | 40776    |