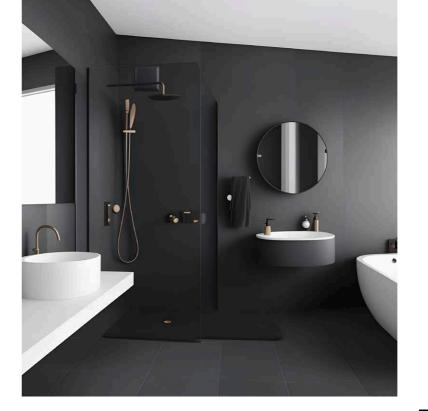

All MiniVent M1/100 models are available in every comfort version with a +black finish.

| Туре             | Version                                        | Ref. no. |
|------------------|------------------------------------------------|----------|
| M1/100 black     | Standard model with two speed levels           | 40770    |
| M1/100 N/C black | With codeable turn-off delay and interval mode | 40771    |
| M1/100 F black   | With humidity control function                 | 40772    |
| M1/100 P black   | With presence detector                         | 40773    |



Replaceable or retrofittable at any time. Regardless of which ELS model you buy or have already used, the new black inner panel always fits.

| Type*          | Version                                            | Ref.