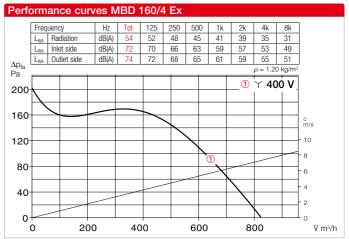

# Flexible connecting sleeve

For installation between fan and duct.

FM 200 Ex Ref. no. 01686

| Туре          | Ref. no.                                                                                                      | Flow rate<br>free<br>blowing | Rated<br>speed    | Case-rad.<br>sound<br>pressure | sumption* | Current consumption* at rated in contr. voltage mode |   | Wiring<br>diagram | Max. air flow<br>temperature<br>Rat. Control |      | Weight<br>net<br>aprx. |               |          |               | Mot. prot. circ. break.<br>for connecting built-in<br>thermal contacts |      |          |
|---------------|---------------------------------------------------------------------------------------------------------------|------------------------------|-------------------|--------------------------------|-----------|------------------------------------------------------|---|-------------------|----------------------------------------------|------|------------------------|---------------|----------|---------------|------------------------------------------------------------------------|------|----------|
|               |                                                                                                               | <sup>†</sup> m³/h            | min <sup>-1</sup> | dB(A) at 1m                    | kW        | А                                                    | Α | No.               | + °C                                         | + °C | kg                     | Туре          | Ref. no. | Туре          | Ref. no.                                                               | Туре | Ref. no. |
| Explosion-pro | Explosion-proof, II 2G Ex h IIB T3 Gb, motor Ex e, three-phase current 400 V, 50 Hz, protection category IP55 |                              |                   |                                |           |                                                      |   |                   |                                              |      |                        |               |          |               |                                                                        |      |          |
| MBD 160/4 Ex  | 06001                                                                                                         | 970                          | 1420              | 48                             | 0.37      | 1.08                                                 | - | 470               | 40                                           | -    | 25.0                   | Not permitted |          | Not permitted |                                                                        | -    |          |
| MBD 160/2 Ex  | 06002                                                                                                         | 2020                         | 2885              | 63                             | 1.50      | 3.16                                                 | _ | 470               | 40                                           | _    | 34.0                   | Not permitted |          | Not permitted |                                                                        | _    |          |