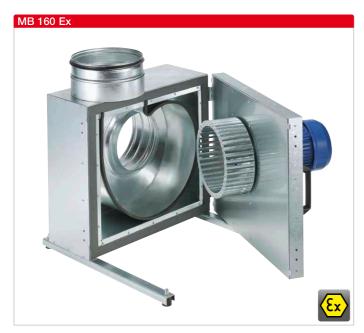

# Casing

Double-walled, made of galvanised steel sheet. Sound insulated by lining with 50 mm thick mineral wool insulation boards. Duct connectors on inlet side and outlet side, with rubber lip seal, adapted to standard diameter. Motor-impeller unit fully retractable for inspection and cleaning, suspended on stable hinges. Includes mounting rails made of galvanised steel with screwed-on vibration dampers for easy installation.

#### Impeller

Forward curved high performance centrifugal impeller made of galvanised steel, dynamically balanced together with the motor.

High efficiency, low noise, aerodynamically optimised volute casing.

## Drive

Through maintenance-free IEC flange motor in protection category IP55.

Ball bearing mounted, radio interference-free.

## ■ Electrical connection

Standard terminal box (IP55) on outside of motor.

Reference

selection table

Techn. description,