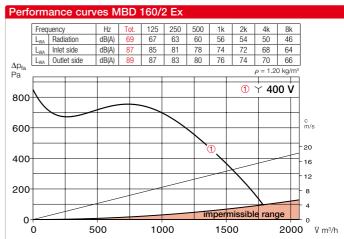

# Flexible connecting sleeve

For installation between fan and duct.

FM 200 Ex Ref. no. 01686

| Туре          | Ref. no.                                                                                                      | Flow rate<br>free<br>blowing | Rated<br>speed    | Case-rad.<br>sound<br>pressure | sumption* | Current consumption* at rated in contr. voltage mode |   | Wiring<br>diagram | Max. air flow<br>temperature<br>Rat. Control |      | Weight<br>net<br>aprx. |               |          |               | Mot. prot. circ. break.<br>for connecting built-in<br>thermal contacts |      |          |
|---------------|---------------------------------------------------------------------------------------------------------------|------------------------------|-------------------|--------------------------------|-----------|------------------------------------------------------|---|-------------------|----------------------------------------------|------|------------------------|---------------|----------|---------------|------------------------------------------------------------------------|------|----------|
|               |                                                                                                               | <sup>†</sup> m³/h            | min <sup>-1</sup> | dB(A) at 1m                    | kW        | А                                                    | Α | No.               | + °C                                         | + °C | kg                     | Туре          | Ref. no. | Туре          | Ref. no.                                                               | Туре | Ref. no. |
| Explosion-pro | Explosion-proof, II 2G Ex h IIB T3 Gb, motor Ex e, three-phase current 400 V, 50 Hz, protection category IP55 |                              |                   |                                |           |                                                      |   |                   |                                              |      |                        |               |          |               |                                                                        |      |          |
| MBD 160/4 Ex  | 06001                                                                                                         | 970                          | 1420              | 48                             | 0.37      | 1.08                                                 | - | 470               | 40                                           | -    | 25.0                   | Not permitted |          | Not permitted |                                                                        | -    |          |
| MBD 160/2 Ex  | 06002                                                                                                         | 2020                         | 2885              | 63                             | 1.50      | 3.16                                                 | _ | 470               | 40                                           | _    | 34.0                   | Not permitted |          | Not permitted |                                                                        | _    |          |