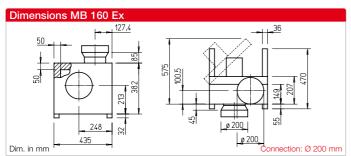

Page

320 ff.







# Casing

Double-walled, made of galvanised steel sheet. Sound insulated by lining with 50 mm thick mineral wool insulation boards. Duct connectors on inlet side and outlet side, with rubber lip seal, adapted to standard diameter. Motor-impeller unit fully retractable for inspection and cleaning, suspended on stable hinges. Includes mounting rails made of galvanised steel with screwed-on vibration dampers for easy installation.

#### Impeller

Forward curved high performance centrifugal impeller made of galvanised steel, dynamically balanced together with the motor.

High efficiency, low noise, aerodynamically optimised volute casing.

## Drive

Through maintenance-free IEC flange motor in protection category IP55.

Ball bearing mounted, radio interference-free.

## ■ Electrical connecti