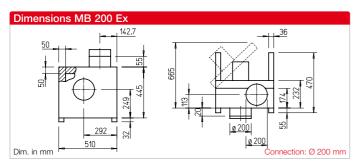

# Casing

Double-walled, made of galvanised steel sheet. Sound insulated by lining with 50 mm thick mineral wool insulation boards. Duct connectors on inlet side and outlet side, with rubber lip seal, adapted to standard diameter. Motor-impeller unit fully retractable for inspection and cleaning, suspended on stable hinges. Includes mounting rails made of galvanised steel with screwed-on vibration dampers for easy installation.