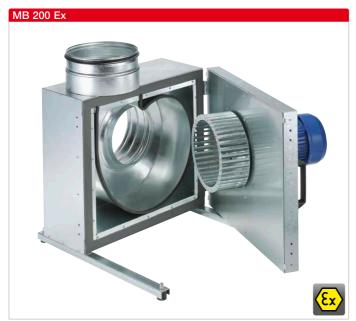

# Casing

Double-walled, made of galvanised steel sheet. Sound insulated by lining with 50 mm thick mineral wool insulation boards. Duct connectors on inlet side and outlet side, with rubber lip seal, adapted to standard diameter. Motor-impeller unit fully retractable for inspection and cleaning, suspended on stable hinges. Includes mounting rails made of galvanised steel with screwed-on vibration dampers for easy installation.

#### Impeller

Forward curved high performance centrifugal impeller made of galvanised steel, dynamically balanced together with the motor.

High efficiency, low noise, aerodynamically optimised volute casing.

## Drive

Through maintenance-free IEC flange motor in protection category IP55.

Ball bearing mounted, radio interference-free.

## ■ Electrical connection

Standard terminal box (IP55) on outside of motor.