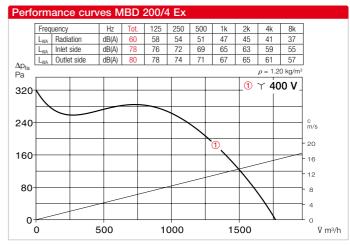

| Type Ref. no.                                                                                                 |         | Flow rate<br>free<br>blowing | Rated<br>speed    | sound sumption* consumption* diagram temperature |      | Weight<br>net<br>aprx. | net |     |     |      |      | Mot. prot. circ. break.<br>for connecting built-in<br>thermal contacts |          |               |          |      |          |
|---------------------------------------------------------------------------------------------------------------|---------|------------------------------|-------------------|--------------------------------------------------|------|------------------------|-----|-----|-----|------|------|------------------------------------------------------------------------|----------|---------------|----------|------|----------|
|                                                                                                               |         | Ϋ m³/h                       | min <sup>-1</sup> | dB(A) at 1m                                      | kW   | Α                      | А   | No. | +°C | + °C | kg   | Туре                                                                   | Ref. no. | Туре          | Ref. no. | Туре | Ref. no. |
| Explosion-proof, II 2G Ex h IIB T3 Gb, motor Ex e, three-phase current 400 V, 50 Hz, protection category IP55 |         |                              |                   |                                                  |      |                        |     |     |     |      |      |                                                                        |          |               |          |      |          |
| MBD 200/4 E                                                                                                   | x 06008 | 1840                         | 1440              | 54                                               | 0.55 | 1.32                   | -   | 470 | 40  | -    | 35.0 | Not p                                                                  | ermitted | Not permitted |          | -    |          |