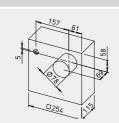

#### Single room ventilation of bathroom, WC or domestic kitchen

| Туре         | ELS-GAPB                                       |
|--------------|------------------------------------------------|
| Ref. no.     | 08128                                          |
| Installation | Surface-mounted                                |
| Discharge    | to the back, rotatable by 90° in any direction |
|              |                                                |

#### Surface-mounting. Single room ventilation of bathroom, WC or domestic kitchen.

| Туре         | ELS-GAP                                        |
|--------------|------------------------------------------------|
| Ref. no.     | 08127                                          |
| Installation | Surface-mounted                                |
| Discharge    | to the back, rotatable by 90° in any direction |
|              |                                                |
|              |                                                |