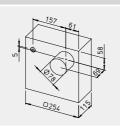

Ref. no.

Installation

Discharge

Sec. room connection

08116

Flush-mounted to the back, rotatable by

90° in any direction

|                                               | _                          |                      |                                               |                                                 |
|-----------------------------------------------|----------------------------|----------------------|-----------------------------------------------|-------------------------------------------------|
|                                               |                            |                      |                                               |                                                 |
| Single room ventilation of                    | f bathroom, WC or domestic | kitchen              |                                               |                                                 |
| ПП                                            | <u>Φ77</u>                 | Т                    | -<br>Гуре                                     | ELS-GUB                                         |
|                                               | S                          | R                    | Ref. no.                                      | 08112                                           |
|                                               |                            | In                   | nstallation                                   | Flush-mounted                                   |
| 1                                             |                            | D                    | Discharge                                     | lateral, upward, can be turned to left or right |
|                                               | 0262                       |                      |                                               |                                                 |
|                                               | 65                         | T                    | <b>Туре</b>                                   | ELS-GUBR                                        |
|                                               |                            | R                    | Ref. no.                                      | 08113                                           |
|                                               |                            | In                   | nstallation                                   | Flush-mounted                                   |
|                                               | 63                         | D                    | Discharge                                     | to the back, rotatable by 90° in any direction  |
|                                               | 0262                       |                      |                                               |                                                 |
| ■ Ventilation of bathroom a                   | nd WC                      |                      |                                               |                                                 |
|                                               |                            | T                    | <b>Туре</b>                                   | ELS-GUBZL                                       |
| П                                             | φ77<br>65                  | R                    | Ref. no.                                      | 08115                                           |
| T NO .                                        |                            | In                   | nstallation                                   | Flush-mounted                                   |
| 62                                            | D                          | Discharge            | lateral, upward, can be rotated left or right |                                                 |
| -OA                                           |                            | S                    | Sec. room connection                          | Left                                            |
|                                               | 0262                       |                      |                                               |                                                 |
|                                               |                            | T                    | уре                                           | ELS-GUBZR                                       |
| \$277 65<br>\$3<br>\$5<br>\$62<br>\$7<br>\$62 | R                          | Ref. no.             | 08117                                         |                                                 |
|                                               | In                         | nstallation          | Flush-mounted                                 |                                                 |
|                                               | D                          | Discharge            | lateral, upward, can be rotated left or right |                                                 |
|                                               | S                          | Sec. room connection | Right                                         |                                                 |
|                                               | 0262                       |                      |                                               |                                                 |
|                                               |                            | T                    | уре                                           | ELS-GUBRZL                                      |
|                                               |                            |                      |                                               |                                                 |