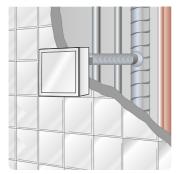

# The perfect casing solution for all requirements.

Adapted to the installation location and fire protection requirements, the perfect casing solution is always at the ready. Determine the applicable installation situation using the illustrations and select the corresponding casing in the quick overview. All relevant casing details can be found on the following pages.

- A Inside K90 shaft
- B Outside K90 shaft
- On K90 shaft
- With fire damper
- Without fire protection