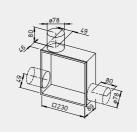

Ref. no.

Installation

Discharge

Sec. room connection

08116

Flush-mounted to the back, rotatable by

90° in any direction

|                                               | _                          |                      |                                               |                                                 |
|-----------------------------------------------|----------------------------|----------------------|-----------------------------------------------|-------------------------------------------------|
|                                               |                            |                      |                                               |                                                 |
| Single room ventilation of                    | f bathroom, WC or domestic | kitchen              |                                               |                                                 |
| ПП                                            | <u>Φ77</u>                 | Т                    | -<br>Гуре                                     | ELS-GUB                                         |
|                                               | S                          | R                    | Ref. no.                                      | 08112                                           |
|                                               |                            | In                   | nstallation                                   | Flush-mounted                                   |
| 1                                             |                            | D                    | Discharge                                     | lateral, upward, can be turned to left or right |
|                                               | 0262                       |                      |                                               |                                                 |
|                                               | 65                         | T                    | <b>Туре</b>                                   | ELS-GUBR                                        |
|                                               |                            | R                    | Ref. no.                                      | 08113                                           |
|                                               |                            | In                   | nstallation                                   | Flush-mounted                                   |
|                                               | 63                         | D                    | Discharge                                     | to the back, rotatable by 90° in any direction  |
|                                               | 0262                       |                      |                                               |                                                 |
| ■ Ventilation of bathroom a                   | nd WC                      |                      |                                               |                                                 |
|                                               |                            | T                    | <b>Туре</b>                                   | ELS-GUBZL                                       |
| П                                             | φ77<br>65                  | R                    | Ref. no.                                      | 08115                                           |
| T NO .                                        |                            | In                   | nstallation                                   | Flush-mounted                                   |
| 62                                            | D                          | Discharge            | lateral, upward, can be rotated left or right |                                                 |
| -OA                                           |                            | S                    | Sec. room connection                          | Left                                            |
|                                               | 0262                       |                      |                                               |                                                 |
|                                               |                            | T                    | уре                                           | ELS-GUBZR                                       |
| \$277 65<br>\$3<br>\$5<br>\$62<br>\$7<br>\$62 | R                          | Ref. no.             | 08117                                         |                                                 |
|                                               | In                         | nstallation          | Flush-mounted                                 |                                                 |
|                                               | D                          | Discharge            | lateral, upward, can be rotated left or right |                                                 |
|                                               | S                          | Sec. room connection | Right                                         |                                                 |
|                                               | 0262                       |                      |                                               |                                                 |
|                                               |                            | T                    | уре                                           | ELS-GUBRZL                                      |
|                                               |                            |                      |                                               |                                                 |