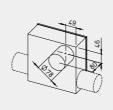

Ref. no.

Installation

Discharge

Sec. room connection

08116

Flush-mounted to the back, rotatable by

90° in any direction

|                                               | _                          |                      |                                               |                                                 |
|-----------------------------------------------|----------------------------|----------------------|-----------------------------------------------|-------------------------------------------------|
|                                               |                            |                      |                                               |                                                 |
| Single room ventilation of                    | f bathroom, WC or domestic | kitchen              |                                               |                                                 |
| ПП                                            | <u>Φ77</u>                 | Т                    | -<br>Гуре                                     | ELS-GUB                                         |
|                                               | S                          | R                    | Ref. no.                                      | 08112                                           |
|                                               |                            | In                   | nstallation                                   | Flush-mounted                                   |
| 1                                             |                            | D                    | Discharge                                     | lateral, upward, can be turned to left or right |
|                                               | 0262                       |                      |                                               |                                                 |
|                                               | 65                         | T                    | <b>Туре</b>                                   | ELS-GUBR                                        |
|                                               |                            | R                    | Ref. no.                                      | 08113                                           |
|                                               |                            | In                   | nstallation                                   | Flush-mounted                                   |
|                                               | 63                         | D                    | Discharge                                     | to the back, rotatable by 90° in any direction  |
|                                               | 0262                       |                      |                                               |                                                 |
| ■ Ventilation of bathroom a                   | nd WC                      |                      |                                               |                                                 |
|                                               |                            | T                    | <b>Туре</b>                                   | ELS-GUBZL                                       |
| П                                             | φ77<br>65                  | R                    | Ref. no.                                      | 08115                                           |
| T NO .                                        |                            | In                   | nstallation                                   | Flush-mounted                                   |
| 62                                            | D                          | Discharge            | lateral, upward, can be rotated left or right |                                                 |
| -OA                                           |                            | S                    | Sec. room connection                          | Left                                            |
|                                               | 0262                       |                      |                                               |                                                 |
|                                               |                            | T                    | уре                                           | ELS-GUBZR                                       |
| \$277 65<br>\$3<br>\$5<br>\$62<br>\$7<br>\$62 | R                          | Ref. no.             | 08117                                         |                                                 |
|                                               | In                         | nstallation          | Flush-mounted                                 |                                                 |
|                                               | D                          | Discharge            | lateral, upward, can be rotated left or right |                                                 |
|                                               | S                          | Sec. room connection | Right                                         |                                                 |
|                                               | 0262                       |                      |                                               |                                                 |
|                                               |                            | T                    | уре                                           | ELS-GUBRZL                                      |
|                                               |                            |                      |                                               |                                                 |