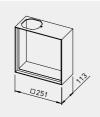

Ref. no.

Installation

Discharge

Sec. room connection

08116

Flush-mounted to the back, rotatable by

90° in any direction

|                                               | _                          |                      |                                               |                                                 |
|-----------------------------------------------|----------------------------|----------------------|-----------------------------------------------|-------------------------------------------------|
|                                               |                            |                      |                                               |                                                 |
| Single room ventilation of                    | f bathroom, WC or domestic | kitchen              |                                               |                                                 |
| ПП                                            | <u>Φ77</u>                 | Т                    | -<br>Гуре                                     | ELS-GUB                                         |
|                                               | S                          | R                    | Ref. no.                                      | 08112                                           |
|                                               |                            | In                   | nstallation                                   | Flush-mounted                                   |
| 1                                             |                            | D                    | Discharge                                     | lateral, upward, can be turned to left or right |
|                                               | 0262                       |                      |                                               |                                                 |
|                                               | 65                         | T                    | <b>Туре</b>                                   | ELS-GUBR                                        |
|                                               |                            | R                    | Ref. no.                                      | 08113                                           |
|                                               |                            | In                   | nstallation                                   | Flush-mounted                                   |
|                                               | 63                         | D                    | Discharge                                     | to the back, rotatable by 90° in any direction  |
|                                               | 0262                       |                      |                                               |                                                 |
| ■ Ventilation of bathroom a                   | nd WC                      |                      |                                               |                                                 |
|                                               |                            | T                    | <b>Туре</b>                                   | ELS-GUBZL                                       |
| П                                             | φ77<br>65                  | R                    | Ref. no.                                      | 08115                                           |
| T NO .                                        |                            | In                   | nstallation                                   | Flush-mounted                                   |
| 62                                            | D                          | Discharge            | lateral, upward, can be rotated left or right |                                                 |
| -OA                                           |                            | S                    | Sec. room connection                          | Left                                            |
|                                               | 0262                       |                      |                                               |                                                 |
|                                               |                            | T                    | уре                                           | ELS-GUBZR                                       |
| \$277 65<br>\$3<br>\$5<br>\$62<br>\$7<br>\$62 | R                          | Ref. no.             | 08117                                         |                                                 |
|                                               | In                         | nstallation          | Flush-mounted                                 |                                                 |
|                                               | D                          | Discharge            | lateral, upward, can be rotated left or right |                                                 |
|                                               | S                          | Sec. room connection | Right                                         |                                                 |
|                                               | 0262                       |                      |                                               |                                                 |
|                                               |                            | T                    | уре                                           | ELS-GUBRZL                                      |
|                                               |                            |                      |                                               |                                                 |