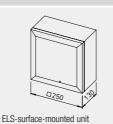

#### Single room ventilation of bathroom, WC or domestic kitchen Also for second room ventilation of bathroom and WC by means of accessory set\* **ELS-GUBA** Type Ref. no. Installation Flush-mounted lateral, upward, Discharge can be turned to left or right to the back, rotatable by Optional 90° in any direction discharge ELS-ARS, Ref. no. 08185 by means of ELS-ZS, \*Sec. room ventilation optionally left or right Ref no. 08186 ELS-APASA (+ ELS-GUBA)\*\* Type Ref. no. 07328 Installation Surface-mounted lateral, upward. Discharge can be turned to left or right \*\*ELS-GUBA (Ref. no. 08114) is not included in the scope of delivery. **ELS-GAPB** Type Ref. no. 08128 Installation to the back, rotatable by 90° in any direction ELS-surface-mounted unit