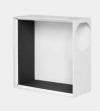

- Flush-mounted casing with fire protection encasement K90
- Metal discharge spigot with automatic backdraught shutter and shut-off upon triggering of fusible link
- Removable plug connector for electrical connection
- Replaceable hinged plaster cover
- Connection DN 80 mm
- General technical approval, Z-51.1-193

Ref. no.

Installation

Discharge

Sec. room connection

08116

Flush-mounted to the back, rotatable by

90° in any direction

|                                               | _                          |                      |                                               |                                                 |
|-----------------------------------------------|----------------------------|----------------------|-----------------------------------------------|-------------------------------------------------|
|                                               |                            |                      |                                               |                                                 |
| Single room ventilation of                    | f bathroom, WC or domestic | kitchen              |                                               |                                                 |
| ПП                                            | <u>Φ77</u>                 | Т                    | -<br>Гуре                                     | ELS-GUB                                         |
|                                               | S                          | R                    | Ref. no.                                      | 08112                                           |
|                                               |                            | In                   | nstallation                                   | Flush-mounted                                   |
| 1                                             |                            | D                    | Discharge                                     | lateral, upward, can be turned to left or right |
|                                               | 0262                       |                      |                                               |                                                 |
|                                               | 65                         | T                    | <b>Туре</b>                                   | ELS-GUBR                                        |
|                                               |                            | R                    | Ref. no.                                      | 08113                                           |
|                                               |                            | In                   | nstallation                                   | Flush-mounted                                   |
|                                               | 63                         | D                    | Discharge                                     | to the back, rotatable by 90° in any direction  |
|                                               | 0262                       |                      |                                               |                                                 |
| ■ Ventilation of bathroom a                   | nd WC                      |                      |                                               |                                                 |
|                                               |                            | T                    | <b>Туре</b>                                   | ELS-GUBZL                                       |
| П                                             | φ77<br>65                  | R                    | Ref. no.                                      | 08115                                           |
| T NO .                                        |                            | In                   | nstallation                                   | Flush-mounted                                   |
| 62                                            | D                          | Discharge            | lateral, upward, can be rotated left or right |                                                 |
| -OA                                           |                            | S                    | Sec. room connection                          | Left                                            |
|                                               | 0262                       |                      |                                               |                                                 |
|                                               |                            | T                    | уре                                           | ELS-GUBZR                                       |
| \$277 65<br>\$3<br>\$5<br>\$62<br>\$7<br>\$62 | R                          | Ref. no.             | 08117                                         |                                                 |
|                                               | In                         | nstallation          | Flush-mounted                                 |                                                 |
|                                               | D                          | Discharge            | lateral, upward, can be rotated left or right |                                                 |
|                                               | S                          | Sec. room connection | Right                                         |                                                 |
|                                               | 0262                       |                      |                                               |                                                 |
|                                               |                            | T                    | уре                                           | ELS-GUBRZL                                      |
|                                               |                            |                      |                                               |                                                 |