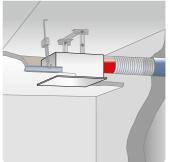

#### Quick selection

Flexible or rigid steel tube only to second room connection.

### Outside K90 shaft

Flexible or rigid steel tube to main line.

| Installation, discharge                                     | Туре                                | Ref. no.       | Туре                                              | Ref. no.                |
|-------------------------------------------------------------|-------------------------------------|----------------|---------------------------------------------------|-------------------------|
| Single room ventilation of bathroom, WC or domestic kitchen |                                     |                |                                                   |                         |
| Flush-mounted, lateral discharge                            | ELS-GUB                             | 08112          | ELS-GUBA                                          | 08114                   |
| Flush-mounted, discharge to back                            | ELS-GUBR                            | 08113          | ELS-GUBA<br>+ access. ELS-ARS                     | 08114<br>08185          |
| Surface-mounted, discharge to back                          |                                     |                | ELS-GAPB                                          | 08128                   |
| Surface-mounted, lateral discharge                          |                                     |                | ELS-GUBA<br>+ access. ELS-APASA                   | 08114<br>07328          |
| Two room ventilation of bathroom and WC                     |                                     |                |                                                   |                         |
| Flush-mounted, lateral discharge                            | ELS-GUBZL left<br>ELS-GUBZR right   | 08115<br>08117 | ELS-GUBA<br>ELS-ZS                                | 08114<br>08186          |
| Flush-mounted, discharge to back                            | ELS-GUBRZL left<br>ELS-GUBRZR right | 08116<br>08118 | ELS-GUBA<br>+ access. ELS-ARS<br>+ access. ELS-ZS | 08114<br>08185<br>08186 |