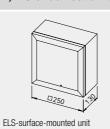

#### Single room ventilation of bathroom, WC or domestic kitchen Also for second room ventilation of bathroom and WC by means of accessory set\* **ELS-GUBA** Type Ref. no. Installation Flush-mounted lateral, upward, Discharge can be turned to left or right to the back, rotatable by Optional 90° in any direction discharge ELS-ARS, Ref. no. 08185 by means of ELS-ZS, \*Sec. room ventilation optionally left or right Ref no. 08186 ELS-APASA (+ ELS-GUBA)\*\* Type Ref. no. 07328 Installation Surface-mounted lateral, upward. Discharge can be turned to left or right \*\*ELS-GUBA (Ref. no. 08114) is not included in the scope of delivery. **ELS-GAPB** Type Ref. no. 08128 Installation to the back, rotatable by 90° in any direction ELS-surface-mounted unit