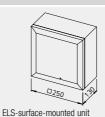

#### Single room ventilation of bathroom, WC or domestic kitchen Also for second room ventilation of bathroom and WC by means of accessory set\* **ELS-GUBA** Type Ref. no. Installation Flush-mounted lateral, upward, Discharge can be turned to left or right to the back, rotatable by Optional 90° in any direction discharge ELS-ARS, Ref. no. 08185 by means of ELS-ZS, \*Sec. room ventilation optionally left or right Ref no. 08186 ELS-APASA (+ ELS-GUBA)\*\* Type Ref. no. 07328 Installation Surface-mounted lateral, upward. Discharge can be turned to left or right \*\*ELS-GUBA (Ref. no. 08114) is not included in the scope of delivery. **ELS-GAPB** Type Ref. no. 08128 Installation to the back, rotatable by 90° in any direction ELS-surface-mounted unit