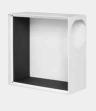

# A Flush-mounted installations in wall, ceiling and fire-resistant shaft (F90) or L90 ventilation ducts.

Connection of up to 3 casings per floor possible on more than 20 full floors. The second room connection must be carried out with steel flexpipe connection.

- Flush-mounted casing with fire protection encasement K90
- Metal discharge spigot with automatic backdraught shutter and shut-off upon triggering of fusible link
- Removable plug connector for electrical connection
- Replaceable hinged plaster cover
- Connection DN 80 mm
- General technical approval, Z-51.1-193