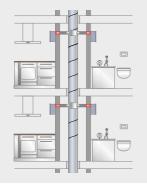

# The perfect casing solution for all requirements.

Adapted to the installation location and fire protection requirements, the perfect casing solution is always at the ready. Determine the applicable installation situation using the illustrations and select the corresponding casing in the quick overview. All relevant casing details can be found on the following pages.

- A Inside K90 shaft
- B Outside K90 shaft
- On K90 shaft
- With fire damper
- Without fire protection