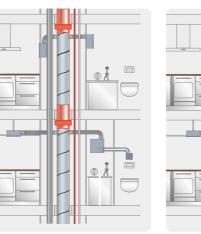

#### In order to prevent the transmission of fire to other fire sections, the illustrated solutions are available according to the structural conditi-

ons for the installation of mono tube

ventilation systems.

■ Information on fire protection in multi-storey buildings

Buildings with more than two full floors are normally subject to such requirements.

For up to 2 full floors.

| Туре     | Ref. no. | Туре                                            | Ref. no.                | Туре                                            | Ref. no.                | Installation, discharge            |
|----------|----------|-------------------------------------------------|-------------------------|-------------------------------------------------|-------------------------|------------------------------------|
|          |          |                                                 |                         |                                                 |                         |                                    |
|          |          | ELS-GU                                          | 08111                   | ELS-GU                                          | 08111                   | Flush-mounted, lateral discharge   |
|          |          | ELS-GU<br>+ access. ELS-ARS                     | 08111<br>08185          | ELS-GU<br>+ access. ELS-ARS                     | 08111<br>08185          | Flush-mounted, discharge to back   |
| ELS-GAPB | 08128    | ELS-GAP                                         | 08127                   | ELS-GAP                                         | 08127                   | Surface-mounted, discharge to back |
| ELS-GAPB | 08128    | ELS-GU<br>+ access. ELS-APASA                   | 08111<br>07328          | ELS-GU<br>+ access. ELS-APASA                   | 08111<br>07328          | Surface-mounted, lateral discharge |
|          |          |                                                 |                         |                                                 |                         |                                    |
|          |          | ELS-GU<br>+ access. ELS-ZS                      | 08111<br>08186          | ELS-GU<br>+ access. ELS-ZS                      | 08111<br>08186          | Flush-mounted, lateral discharge   |
|          |          | ELS-GU<br>+ access. ELS-ARS<br>+ access. ELS-ZS | 08111<br>08185<br>08186 | ELS-GU<br>+ access. ELS-ARS<br>+ access. ELS-ZS | 08111<br>08185<br>08186 | Flush-mounted, discharge to back   |