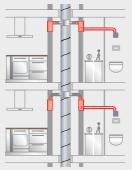

#### In order to prevent the transmission of fire to other fire sections, the illustrated solutions are available according to the structural conditi-

ons for the installation of mono tube

ventilation systems.

# A Flush-mounted installations in wall, ceiling and fire-resistant shaft (F90) or L90 ventilation ducts.

Connection of up to 3 casings per floor possible on more than 20 full floors. The second room connection must be carried out with steel flexpipe connection.