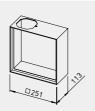

Ref. no.

Installation

Discharge

Sec. room connection

08116

Flush-mounted to the back, rotatable by

90° in any direction

|                                               | _                          |                      |                                               |                                                 |
|-----------------------------------------------|----------------------------|----------------------|-----------------------------------------------|-------------------------------------------------|
|                                               |                            |                      |                                               |                                                 |
| Single room ventilation of                    | f bathroom, WC or domestic | kitchen              |                                               |                                                 |
| ПП                                            | <u>Φ77</u>                 | Т                    | -<br>Гуре                                     | ELS-GUB                                         |
|                                               | S                          | R                    | Ref. no.                                      | 08112                                           |
|                                               |                            | In                   | nstallation                                   | Flush-mounted                                   |
| 1                                             |                            | D                    | Discharge                                     | lateral, upward, can be turned to left or right |
|                                               | 0262                       |                      |                                               |                                                 |
|                                               | 65                         | T                    | <b>Туре</b>                                   | ELS-GUBR                                        |
|                                               |                            | R                    | Ref. no.                                      | 08113                                           |
|                                               |                            | In                   | nstallation                                   | Flush-mounted                                   |
|                                               | 63                         | D                    | Discharge                                     | to the back, rotatable by 90° in any direction  |
|                                               | 0262                       |                      |                                               |                                                 |
| ■ Ventilation of bathroom a                   | nd WC                      |                      |                                               |                                                 |
|                                               |                            | T                    | <b>Туре</b>                                   | ELS-GUBZL                                       |
| П                                             | φ77<br>65                  | R                    | Ref. no.                                      | 08115                                           |
| T NO .                                        |                            | In                   | nstallation                                   | Flush-mounted                                   |
| 62                                            | D                          | Discharge            | lateral, upward, can be rotated left or right |                                                 |
| -OA                                           |                            | S                    | Sec. room connection                          | Left                                            |
|                                               | 0262                       |                      |                                               |                                                 |
|                                               |                            | T                    | уре                                           | ELS-GUBZR                                       |
| \$277 65<br>\$3<br>\$5<br>\$62<br>\$7<br>\$62 | R                          | Ref. no.             | 08117                                         |                                                 |
|                                               | In                         | nstallation          | Flush-mounted                                 |                                                 |
|                                               | D                          | Discharge            | lateral, upward, can be rotated left or right |                                                 |
|                                               | S                          | Sec. room connection | Right                                         |                                                 |
|                                               | 0262                       |                      |                                               |                                                 |
|                                               |                            | T                    | уре                                           | ELS-GUBRZL                                      |
|                                               |                            |                      |                                               |                                                 |