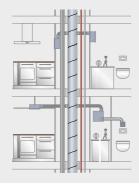

# The perfect casing solution for all requirements.

Adapted to the installation location and fire protection requirements, the perfect casing solution is always at the ready. Determine the applicable installation situation using the illustrations and select the corresponding casing in the quick overview. All relevant casing details can be found on the following pages.

- A Inside K90 shaft
- B Outside K90 shaft
- On K90 shaft
- With fire damper
- Without fire protection