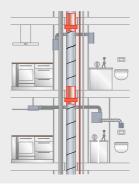

# The perfect casing solution for all requirements.

Adapted to the installation location and fire protection requirements, the perfect casing solution is always at the ready. Determine the applicable installation situation using the illustrations and select the corresponding casing in the quick overview. All relevant casing details can be found on the following pages.

- A Inside K90 shaft
- B Outside K90 shaft
- On K90 shaft
- With fire damper
- Without fire protection

#### In order to prevent the transmission of fire to other fire sections, the illustrated solutions are available according to the structural conditi-

ons for the installation of mono tube

ventilation systems.

■ Information on fire protection in multi-storey buildings

Buildings with more than two full floors are normally subject to such requirements.

For up to 2 full floors.

| Туре     | Ref. no. | Туре                                            | Ref. no.                | Туре                                            | Ref. no.                | Installation, discharge            |
|----------|----------|-------------------------------------------------|-------------------------|-------------------------------------------------|-------------------------|------------------------------------|
|          |          |                                                 |                         |                                                 |                         |                                    |
|          |          | ELS-GU                                          | 08111                   | ELS-GU                                          | 08111                   | Flush-mounted, lateral discharge   |
|          |          | ELS-GU<br>+ access. ELS-ARS                     | 08111<br>08185          | ELS-GU<br>+ access. ELS-ARS                     | 08111<br>08185          | Flush-mounted, discharge to back   |
| ELS-GAPB | 08128    | ELS-GAP                                         | 08127                   | ELS-GAP                                         | 08127                   | Surface-mounted, discharge to back |
| ELS-GAPB | 08128    | ELS-GU<br>+ access. ELS-APASA                   | 08111<br>07328          | ELS-GU<br>+ access. ELS-APASA                   | 08111<br>07328          | Surface-mounted, lateral discharge |
|          |          |                                                 |                         |                                                 |                         |                                    |
|          |          | ELS-GU<br>+ access. ELS-ZS                      | 08111<br>08186          | ELS-GU<br>+ access. ELS-ZS                      | 08111<br>08186          | Flush-mounted, lateral discharge   |
|          |          | ELS-GU<br>+ access. ELS-ARS<br>+ access. ELS-ZS | 08111<br>08185<br>08186 | ELS-GU<br>+ access. ELS-ARS<br>+ access. ELS-ZS | 08111<br>08185<br>08186 | Flush-mounted, discharge to back   |