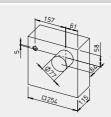

Ref. no.

Installation

Discharge

Sec. room connection

08116

Flush-mounted to the back, rotatable by

90° in any direction

|                                               | _                          |                      |                                               |                                                 |
|-----------------------------------------------|----------------------------|----------------------|-----------------------------------------------|-------------------------------------------------|
|                                               |                            |                      |                                               |                                                 |
| Single room ventilation of                    | f bathroom, WC or domestic | kitchen              |                                               |                                                 |
| ПП                                            | <u>Φ77</u>                 | Т                    | -<br>Гуре                                     | ELS-GUB                                         |
|                                               | S                          | R                    | Ref. no.                                      | 08112                                           |
|                                               |                            | In                   | nstallation                                   | Flush-mounted                                   |
| 1                                             |                            | D                    | Discharge                                     | lateral, upward, can be turned to left or right |
|                                               | 0262                       |                      |                                               |                                                 |
|                                               | 65                         | T                    | <b>Туре</b>                                   | ELS-GUBR                                        |
|                                               |                            | R                    | Ref. no.                                      | 08113                                           |
|                                               |                            | In                   | nstallation                                   | Flush-mounted                                   |
|                                               | 63                         | D                    | Discharge                                     | to the back, rotatable by 90° in any direction  |
|                                               | 0262                       |                      |                                               |                                                 |
| ■ Ventilation of bathroom a                   | nd WC                      |                      |                                               |                                                 |
|                                               |                            | T                    | <b>Туре</b>                                   | ELS-GUBZL                                       |
| П                                             | φ77<br>65                  | R                    | Ref. no.                                      | 08115                                           |
| T NO .                                        |                            | In                   | nstallation                                   | Flush-mounted                                   |
| 62                                            | D                          | Discharge            | lateral, upward, can be rotated left or right |                                                 |
| -OA                                           |                            | S                    | Sec. room connection                          | Left                                            |
|                                               | 0262                       |                      |                                               |                                                 |
|                                               |                            | T                    | уре                                           | ELS-GUBZR                                       |
| \$277 65<br>\$3<br>\$5<br>\$62<br>\$7<br>\$62 | R                          | Ref. no.             | 08117                                         |                                                 |
|                                               | In                         | nstallation          | Flush-mounted                                 |                                                 |
|                                               | D                          | Discharge            | lateral, upward, can be rotated left or right |                                                 |
|                                               | S                          | Sec. room connection | Right                                         |                                                 |
|                                               | 0262                       |                      |                                               |                                                 |
|                                               |                            | T                    | уре                                           | ELS-GUBRZL                                      |
|                                               |                            |                      |                                               |                                                 |