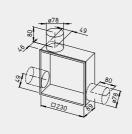

Ref. no.

Installation

Discharge

Sec. room connection

08116

Flush-mounted to the back, rotatable by

90° in any direction

|                                               | _                          |                      |                                               |                                                 |
|-----------------------------------------------|----------------------------|----------------------|-----------------------------------------------|-------------------------------------------------|
|                                               |                            |                      |                                               |                                                 |
| Single room ventilation of                    | f bathroom, WC or domestic | kitchen              |                                               |                                                 |
| ПП                                            | <u>Φ77</u>                 | Т                    | -<br>Гуре                                     | ELS-GUB                                         |
|                                               | S                          | R                    | Ref. no.                                      | 08112                                           |
|                                               |                            | In                   | nstallation                                   | Flush-mounted                                   |
| 1                                             |                            | D                    | Discharge                                     | lateral, upward, can be turned to left or right |
|                                               | 0262                       |                      |                                               |                                                 |
|                                               | 65                         | T                    | <b>Туре</b>                                   | ELS-GUBR                                        |
|                                               |                            | R                    | Ref. no.                                      | 08113                                           |
|                                               |                            | In                   | nstallation                                   | Flush-mounted                                   |
|                                               | 63                         | D                    | Discharge                                     | to the back, rotatable by 90° in any direction  |
|                                               | 0262                       |                      |                                               |                                                 |
| ■ Ventilation of bathroom a                   | nd WC                      |                      |                                               |                                                 |
|                                               |                            | T                    | <b>Туре</b>                                   | ELS-GUBZL                                       |
| П                                             | φ77<br>65                  | R                    | Ref. no.                                      | 08115                                           |
| T NO .                                        |                            | In                   | nstallation                                   | Flush-mounted                                   |
| 62                                            | D                          | Discharge            | lateral, upward, can be rotated left or right |                                                 |
| -OA                                           |                            | S                    | Sec. room connection                          | Left                                            |
|                                               | 0262                       |                      |                                               |                                                 |
|                                               |                            | T                    | уре                                           | ELS-GUBZR                                       |
| \$277 65<br>\$3<br>\$5<br>\$62<br>\$7<br>\$62 | R                          | Ref. no.             | 08117                                         |                                                 |
|                                               | In                         | nstallation          | Flush-mounted                                 |                                                 |
|                                               | D                          | Discharge            | lateral, upward, can be rotated left or right |                                                 |
|                                               | S                          | Sec. room connection | Right                                         |                                                 |
|                                               | 0262                       |                      |                                               |                                                 |
|                                               |                            | T                    | уре                                           | ELS-GUBRZL                                      |
|                                               |                            |                      |                                               |                                                 |

# Type ELS-GUBRZR Ref. no. 08118 Installation Flush-mounted Discharge 90° in any direction Sec. room connection Right