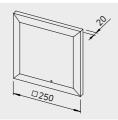

#### Single room ventilation of bathroom, WC or domestic kitchen

| Туре         | ELS-GAPB                                       |
|--------------|------------------------------------------------|
| Ref. no.     | 08128                                          |
| Installation | Surface-mounted                                |
| Discharge    | to the back, rotatable by 90° in any direction |
|              |                                                |

#### Surface-mounting. Single room ventilation of bathroom, WC or domestic kitchen.

| Туре         | ELS-GAP                                        |
|--------------|------------------------------------------------|
| Ref. no.     | 08127                                          |
| Installation | Surface-mounted                                |
| Discharge    | to the back, rotatable by 90° in any direction |
|              |                                                |
|              |                                                |

#### Surface-mounting. Single room ventilation of bathroom, WC or domestic kitchen.

| Туре         | ELS-GAP                                         |
|--------------|-------------------------------------------------|
| Ref. no.     | 08127                                           |
| Installation | Surface-mounted                                 |
| Discharge    | to the back, rotatable by 90° in any direction  |
|              |                                                 |
| Туре         | ELS-APASA (+ ELS-GU)**                          |
| Ref. no.     | 07328                                           |
| Installation | Surface-mounted                                 |
| Discharge    | lateral, upward, can be turned to left or right |