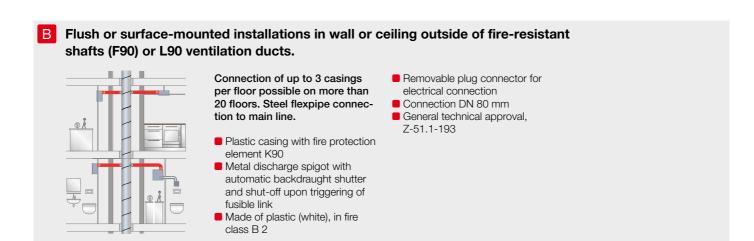

# A Flush-mounted installations in wall, ceiling and fire-resistant shaft (F90) or L90 ventilation ducts.

Connection of up to 3 casings per floor possible on more than 20 full floors. The second room connection must be carried out with steel flexpipe connection.

- Flush-mounted casing with fire protection encasement K90
- Metal discharge spigot with automatic backdraught shutter and shut-off upon triggering of fusible link
- Removable plug connector for electrical connection
- Replaceable hinged plaster cover
- Connection DN 80 mm
- General technical approval, Z-51.1-193