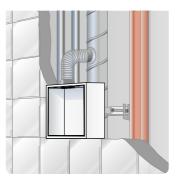

# A Flush-mounted installations in wall, ceiling and fire-resistant shaft (F90) or L90 ventilation ducts.

Connection of up to 3 casings per floor possible on more than 20 full floors. The second room connection must be carried out with steel flexpipe connection.

- Flush-mounted casing with fire protection encasement K90
- Metal discharge spigot with automatic backdraught shutter and shut-off upon triggering of fusible link
- Removable plug connector for electrical connection
- Replaceable hinged plaster cover
- Connection DN 80 mm
- General technical approval, Z-51.1-193