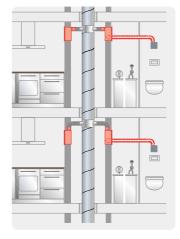

# A Flush-mounted installations in wall, ceiling and fire-resistant shaft (F90) or L90 ventilation ducts.

Connection of up to 3 casings per floor possible on more than 20 full floors. The second room connection must be carried out with steel flexpipe connection.

- Flush-mounted casing with fire protection encasement K90
- Metal discharge spigot with automatic backdraught shutter and shut-off upon triggering of fusible link
- Removable plug connector for electrical connection
- Replaceable hinged plaster cover
- Connection DN 80 mm
- General technical approval, Z-51.1-193