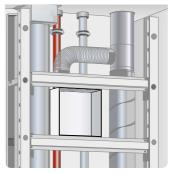

# Surface-mounted installation in wall or ceiling on walls of fire-resistant shafts (F90) or ventilation ducts (L90).

Connection of up to 3 casings per floor possible on more than 20 floors.

- Surface mounting casing with fire protection element K90
- Metal discharge spigot with automatic backdraught shutter and shut-off upon triggering of fusible link
- Removable plug connector for electrical connection

- Made of plastic (white), in fire
- class B 2
- Connection Ø air outlet DN 80 mm
- General technical approval, Z-51.1-193