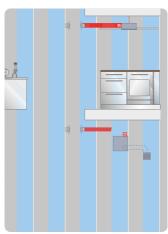

# Flush or surface-mounted installations in wall, ceiling or in installation shaft without fire protection.

Connection of up to 3 casings per floor possible. For connection to shared main line of up to two full floors.

- Applicable casings: Universal casing without fire protection ELS-GU for flush-mounting, or ELS-GAP or ELS-APASA in connection with ELS-GU for surface-mounting.
- Casing without fire protection, with airtight backdraught shutter
- Removable plug connector for electrical connection
- Made of plastic (white), in fire class B 2
- Connection DN 80 mm.
- General technical approval, Z-51.1-193