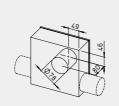

Ref. no.

Installation

Discharge

Sec. room connection

08116

Flush-mounted to the back, rotatable by

90° in any direction

|                                               | _                          |                      |                                               |                                                 |
|-----------------------------------------------|----------------------------|----------------------|-----------------------------------------------|-------------------------------------------------|
|                                               |                            |                      |                                               |                                                 |
| Single room ventilation of                    | f bathroom, WC or domestic | kitchen              |                                               |                                                 |
| ПП                                            | <u>Φ77</u>                 | Т                    | -<br>Гуре                                     | ELS-GUB                                         |
|                                               | S                          | R                    | Ref. no.                                      | 08112                                           |
|                                               |                            | In                   | nstallation                                   | Flush-mounted                                   |
| 1                                             |                            | D                    | Discharge                                     | lateral, upward, can be turned to left or right |
|                                               | 0262                       |                      |                                               |                                                 |
|                                               | 65                         | T                    | <b>Туре</b>                                   | ELS-GUBR                                        |
|                                               |                            | R                    | Ref. no.                                      | 08113                                           |
|                                               |                            | In                   | nstallation                                   | Flush-mounted                                   |
|                                               | 63                         | D                    | Discharge                                     | to the back, rotatable by 90° in any direction  |
|                                               | 0262                       |                      |                                               |                                                 |
| ■ Ventilation of bathroom a                   | nd WC                      |                      |                                               |                                                 |
|                                               |                            | T                    | <b>Туре</b>                                   | ELS-GUBZL                                       |
| П                                             | φ77<br>65                  | R                    | Ref. no.                                      | 08115                                           |
| T NO .                                        |                            | In                   | nstallation                                   | Flush-mounted                                   |
| 62                                            | D                          | Discharge            | lateral, upward, can be rotated left or right |                                                 |
| -OA                                           |                            | S                    | Sec. room connection                          | Left                                            |
|                                               | 0262                       |                      |                                               |                                                 |
|                                               |                            | T                    | уре                                           | ELS-GUBZR                                       |
| \$277 65<br>\$3<br>\$5<br>\$62<br>\$7<br>\$62 | R                          | Ref. no.             | 08117                                         |                                                 |
|                                               | In                         | nstallation          | Flush-mounted                                 |                                                 |
|                                               | D                          | Discharge            | lateral, upward, can be rotated left or right |                                                 |
|                                               | S                          | Sec. room connection | Right                                         |                                                 |
|                                               | 0262                       |                      |                                               |                                                 |
|                                               |                            | T                    | уре                                           | ELS-GUBRZL                                      |
|                                               |                            |                      |                                               |                                                 |