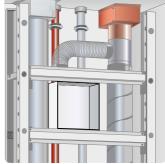

# A Flush-mounted installations in wall, ceiling and fire-resistant shaft (F90) or L90 ventilation ducts.

Connection of up to 3 casings per floor possible on more than 20 full floors. The second room connection must be carried out with steel flexpipe connection.

- Flush-mounted casing with fire protection encasement K90
- Metal discharge spigot with automatic backdraught shutter and shut-off upon triggering of fusible link
- Removable plug connector for electrical connection
- Replaceable hinged plaster cover
- Connection DN 80 mm
- General technical approval, Z-51.1-193