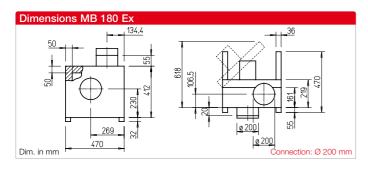

| Туре                                                                                                          | Ref. no. | Flow rate<br>free<br>blowing | Rated speed       | Case-rad.<br>sound | nd sumption* consumption* diagram temperation |                     |                   | ature net |             |         |       |                             |                          | Mot. prot. circ. break. for connecting built-in |                       |                  |          |
|---------------------------------------------------------------------------------------------------------------|----------|------------------------------|-------------------|--------------------|-----------------------------------------------|---------------------|-------------------|-----------|-------------|---------|-------|-----------------------------|--------------------------|-------------------------------------------------|-----------------------|------------------|----------|
|                                                                                                               |          |                              |                   | pressure           |                                               | at rated<br>voltage | in contr.<br>mode |           | Rat.<br>vol | Control | aprx. |                             | iotor prot.<br>t breaker |                                                 | otor prot.<br>breaker | thermal contacts |          |
|                                                                                                               |          | ₿ m³/h                       | min <sup>-1</sup> | dB(A) at 1m        | kW                                            | А                   | Α                 | No.       | + °C        | + °C    | kg    | Туре                        | Ref. no.                 | Туре                                            | Ref. no.              | Туре             | Ref. no. |
| Explosion-proof, II 2G Ex h IIB T3 Gb, motor Ex e, three-phase current 400 V, 50 Hz, protection category IP55 |          |                              |                   |                    |                                               |                     |                   |           |             |         |       |                             |                          |                                                 |                       |                  |          |
| MBD 180/4 Ex                                                                                                  | 06004    | 1370                         | 1420              | 51                 | 0.37                                          | 1.08                | -                 | 470       | 40          | -       | 29.0  | Not permitted Not permitted |                          | ermitted                                        | -                     |                  |          |
| * For Ex types: Motor ratings, see info p. 20.                                                                |          |                              |                   |                    |                                               |                     |                   |           |             |         |       |                             |                          |                                                 |                       |                  |          |