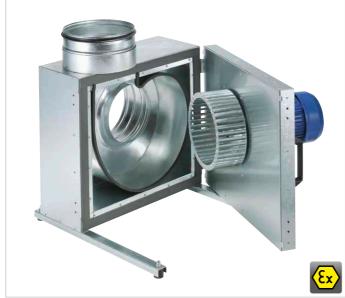

# MegaBox Ø 180 mm, forward curved impeller

## MB 180 Ex

# Casing

Double-walled, made of galvanised steel sheet. Sound insulated by lining with 50 mm thick mineral wool insulation boards. Duct connectors on inlet side and outlet side, with rubber lip seal, adapted to standard diameter. Motor-impeller unit fully retractable for inspection and cleaning, suspended on stable hinges. Includes mounting rails made of galvanised steel with screwed-on vibration dampers for easy installation.

### Impeller

Forward curved high performance centrifugal impeller made of galvanised steel, dynamically balanced together with the motor. High efficiency, low noise, aero-

dynamically optimised volute casing.

### Drive

Through maintenance-free IEC flange motor in protection category IP55. Ball bearing mounted, radio interference-free.