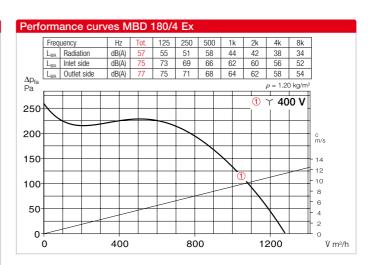

| Туре                                                                                                          | Ref. no. | Flow rate<br>free<br>blowing | Rated speed       | Case-rad.<br>sound | nd sumption* consumption* diagram temperation |                     |                   | ature net |             |         |       |                             |                          | Mot. prot. circ. break. for connecting built-in |                       |                  |          |
|---------------------------------------------------------------------------------------------------------------|----------|------------------------------|-------------------|--------------------|-----------------------------------------------|---------------------|-------------------|-----------|-------------|---------|-------|-----------------------------|--------------------------|-------------------------------------------------|-----------------------|------------------|----------|
|                                                                                                               |          |                              |                   | pressure           |                                               | at rated<br>voltage | in contr.<br>mode |           | Rat.<br>vol | Control | aprx. |                             | iotor prot.<br>t breaker |                                                 | otor prot.<br>breaker | thermal contacts |          |
|                                                                                                               |          | ₿ m³/h                       | min <sup>-1</sup> | dB(A) at 1m        | kW                                            | А                   | Α                 | No.       | + °C        | + °C    | kg    | Туре                        | Ref. no.                 | Туре                                            | Ref. no.              | Туре             | Ref. no. |
| Explosion-proof, II 2G Ex h IIB T3 Gb, motor Ex e, three-phase current 400 V, 50 Hz, protection category IP55 |          |                              |                   |                    |                                               |                     |                   |           |             |         |       |                             |                          |                                                 |                       |                  |          |
| MBD 180/4 Ex                                                                                                  | 06004    | 1370                         | 1420              | 51                 | 0.37                                          | 1.08                | -                 | 470       | 40          | -       | 29.0  | Not permitted Not permitted |                          | ermitted                                        | -                     |                  |          |
| * For Ex types: Motor ratings, see info p. 20.                                                                |          |                              |                   |                    |                                               |                     |                   |           |             |         |       |                             |                          |                                                 |                       |                  |          |