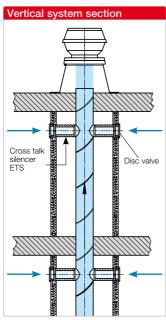

Surprisingly simple and costeffective solution for reducing cross talk sound transmissions in central ventilation systems. Easy installation directly downstream of the disc valve in the duct.

# Cross talk silencer ETS Disc valve