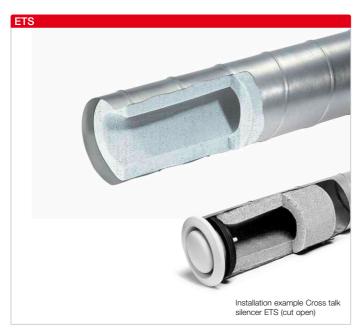

Surprisingly simple and costeffective solution for reducing cross talk sound transmissions in central ventilation systems. Easy installation directly downstream of the disc valve in the duct.

# Cross talk silencer ETS Disc valve