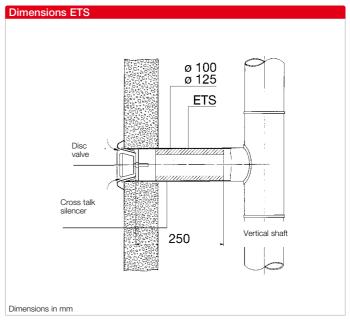

Surprisingly simple and costeffective solution for reducing cross talk sound transmissions in central ventilation systems. Easy installation directly downstream of the disc valve in the duct.

### Advantages

- Optimal solution for preventing sound transmissions through ventilation ducts or pipes.
- □ Excellent damping values pursuant to the diagram.
- ☐ Easy installation through insertion into the duct downstream of the disc valve.
- □ No increase in system resistance since the resistance value is below the set value of a disc valve.
- ☐ Minimisation of system construction costs due to the use of cost-effective duct systems.
- ☐ Can be used with disc valves from any manufacturer.



### Product range

ETS 100 Ref. no. 04521 Nominal duct size Ø 100 mm

ETS 125 Ref. no. 04522 Nominal duct