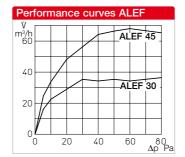

## Function

The element allows a controlled intake air volume (see diagram) to flow into living rooms/bedrooms using the underpressure of the extract air in kitchens, bathrooms and WCs.

# Function

The element allows a relative humidity-controlled intake air volume (see diagram) to flow into living rooms/bedrooms using the underpressure of the extract air in kitchens, bathrooms and WCs.