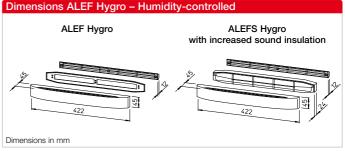

## Design

Ready-to-install unit consisting of an inner facade with automatic volume flow limiter, mounting plate and external cover strip. All parts made of high-quality plastic in white.

Types ALEFS also have an acoustic element for increased sound insulation.

# Design

Ready-to-install unit consisting of an inner facade with automatic volume flow limiter, mounting plate and external cover strip. All parts made of high-quality plastic in white.

Types ALEFS Hygro also have an acoustic element for increased sound insulation.