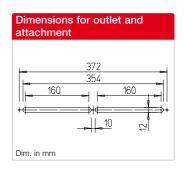

## Installation

In wooden, plastic and metal window frames. Breakthrough using cutouts or holes in the upper bracket.

Simply screw on external cover strip and mounting plate and clip on inner facade.

| Order data Intake air elements for installation in window frames  |                                                     |         |                                       |          |
|-------------------------------------------------------------------|-----------------------------------------------------|---------|---------------------------------------|----------|
|                                                                   | <b>ALEF</b> with volume flow control and limitation |         | ALEFS like ALEF, also sound-insulated |          |
| Туре                                                              | ALEF 30                                             | ALEF 45 | ALEFS 30                              | ALEFS 45 |
| Ref. no.                                                          | 02100                                               | 02101   | 02102                                 | 02103    |
| Nom. volume m³/h                                                  | 30                                                  | 45      | 30                                    | 45       |
| Standard sound<br>level difference<br>D <sub>n,e,w</sub> in dB(A) | 39                                                  | 37      | 41                                    | 39       |
| Weight approx. g                                                  | 190                                                 | 190     | 210                                   | 210      |