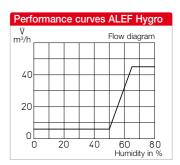

## Function

The element allows a controlled intake air volume (see diagram) to flow into living rooms/bedrooms using the underpressure of the extract air in kitchens, bathrooms and WCs.

# Function

The element allows a relative humidity-controlled intake air volume (see diagram) to flow into living rooms/bedrooms using the underpressure of the extract air in kitchens, bathrooms and WCs.