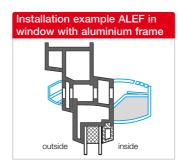

## Installation

In wooden, plastic and metal window frames. Breakthrough using cutouts or holes in the upper bracket.

Simply screw on external cover strip and mounting plate and clip on inner facade.

Humidity-controlled intake air elements ALEF Hygro with volume flow control/limitation, for installation in window frames/leaves.

## Installation

In wooden, plastic and metal window frames. Breakthrough using cutouts or holes in the upper bracket.

Simply screw on external cover strip and mounting plate and clip on inner facade.

| Order data Intake air elements for installation in window frames  |                                                     |         |                                       |          |
|-------------------------------------------------------------------|-----------------------------------------------------|---------|---------------------------------------|----------|
|                                                                   | <b>ALEF</b> with volume flow control and limitation |         | ALEFS like ALEF, also sound-insulated |          |
| Туре                                                              | ALEF 30                                             | ALEF 45 | ALEFS 30                              | ALEFS 45 |
| Ref. no.                                                          | 02100                                               | 02101   | 02102                                 | 02103    |
| Nom. volume m³/h                                                  | 30                                                  | 45      | 30                                    | 45       |
| Standard sound<br>level difference<br>D <sub>n,e,w</sub> in dB(A) | 39                                                  | 37      | 41                                    | 39       |
| Weight approx. g                                                  | 190                                                 | 190     | 210                                   | 210      |