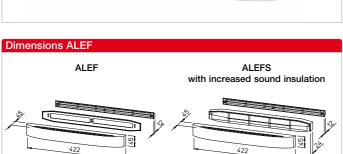

## Design

Ready-to-install unit consisting of an inner facade with automatic volume flow limiter, mounting plate and external cover strip. All parts made of high-quality plastic in white.

Types ALEFS also have an acoustic element for increased sound insulation.

# Design

Ready-to-install unit consisting of an inner facade with automatic volume flow limiter, mounting plate and external cover strip. All parts made of high-quality plastic in white.

Types ALEFS Hygro also have an acoustic element for increased sound insulation.