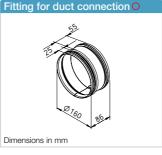

Fitting for duct connection O

| <b>Duct connector long</b> |             |
|----------------------------|-------------|
| Type<br>Ø 160 mm           | Ref.<br>no. |
| RVBD 160 L 🔾               | 40164       |
|                            |             |

Duct connector for the connection of ventilation ducts/IsoPipe ducts DN 160.

The ideal companion for the FRS-VE ceiling-integrated distribution element: The innovative FRS silencer box.