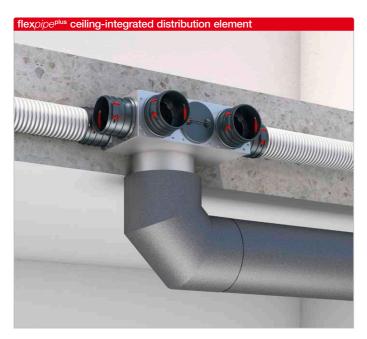

With the ceiling-integrated distribution element, we are making it even easier for you to realise the perfect KWL ventilation system quickly and easily in the future. The distribution element is not only flexible in application due to its compact dimensions, but it also saves you the complicated duct insertion and removal from the concrete ceiling

# Highlights:

- ☐ Intelligent, almost invisible solution for air distribution of flexpipeplus ducts in concrete ceilings for single-family houses and apartment buildings.
- ☐ Integrated height adjustment for different ceiling types.
- ☐ Installation without formwork damage and tool-free duct connection using a click system save time and money.