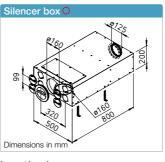

| 8 00             |
|------------------|
|                  |
| 320 1 0160       |
| 500              |
| Dimensions in mm |

| flexpipe silencer box |             |            |
|-----------------------|-------------|------------|
| Type<br>Ø 75 mm       | Ref.<br>no. | Ø NW<br>mm |
| FRS-SDB 75/160 O      | 40163       | 75         |
|                       |             |            |

Silencer and distribution box for combination with the FRS-VE. RVBD 160 L required for connection. Horizontal and vertical installation possible.

4 optional connections 75 mm at the front. Optional accessories: