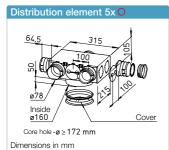

#### flexpipe distribution element 5x Type Ø 75 mm ØNW no. mm FRS-VE 5-75/160 O 40161

For universal installation in the unfinished concrete flooring. Duct connection DN 160 or DN 125 possible (duct connector RVBD 160 L or RVBD 160/125 required for this) 10 connection options for up to 5 FRS-R 75 ventilation ducts. Large inspection opening for easy cleaning incl. cover.

For universal installation in the unfinished concrete flooring. Duct connection DN 160 or DN 125 possible (duct connector RVBD 160 L or RVBD 160/125 required for this) 12 connection options for up to 9 FRS-R 75 ventilation ducts. Large inspection opening for easy cleaning incl. cover.