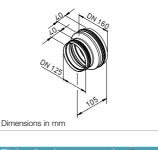

### Installation in raw concrete ceiling:

| <b>Duct connector</b> |             |
|-----------------------|-------------|
| Type<br>Ø 160/125 mm  | Ref.<br>no. |
| RVBD 160/125 O        | 40165       |

Duct connector for the connection of ventilation ducts/IsoPipe ducts DN 125.