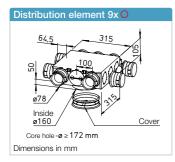

For universal installation in the unfinished concrete flooring. Duct connection DN 160 or DN 125 possible (duct connector RVBD 160 L or RVBD 160/125 required for this) 12 connection options for up to 9 FRS-R 75 ventilation ducts. Large inspection opening for easy cleaning incl. cover.