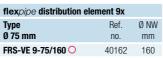

For universal installation in the unfinished concrete flooring. Duct connection DN 160 or DN 125 possible (duct connector RVBD 160 L or RVBD 160/125 required for this) 12 connection options for up to 9 FRS-R 75 ventilation ducts. Large inspection opening for easy cleaning incl. cover.