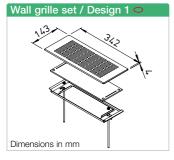

## Surfaces/Colours

☐ High-quality stainless steel: FRS-BGS 1.

Wall grille set

Type Ref. no.

FRS-WGS 1 0 03881 White

FRS-WGS 1 0 03886 Stainl. steel

Replacement filter mat for insert filter:

Type ELF-WGS, Ref. no. 03915, unit = 2 pcs.