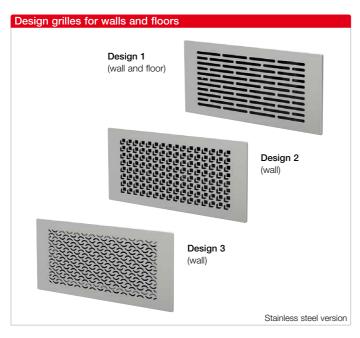

The elegant wall grilles in three high-quality designs (stainless steel or signal white coating) blend perfectly into any room atmosphere and guarantee the pleasant draught-free flow of supply air.

- Description Wall grille set Grille for wall/floor box FRS-WBK 2-51.
- Set consists of:
   Metal wall grille with installation frame and insert filter.

## Surfaces/Colours

- □ Powder coating in white: FRS-WGS 1, FRS-WGS 2 and FRS-WGS 3.
- ☐ High-quality stainless steel: FRS-WGS 1 E, FRS-WGS 2 E and FRS-WGS 3 E.

Floor grille set for floor level installation. Three-dimensional adjustable compensation mechanism for adapting the grille to different floor covering heights or for alignment to a wall or window.