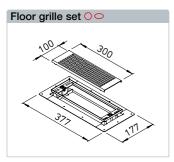

- Description Floor grille set Grille for multi-floor box FRS-MBK 2-75 and wall/floor box FRS-WBK 2-51.
- Set consists of:
   Grille frame, design floor grille and insert filter.

Floor grille set

Type Ref. no.

FRS-BGS 1 0 03878 Stainl. steel

Replacement filter mat for insert filter:

Type ELF-BGS, Ref. no. 03914, unit = 2 pcs.

■ Floor grille set FRS-BGS 1 with additional wall/floor box FRS-WBK 2-51. Also suitable for multi-floor box FRS-MBK 2-75.