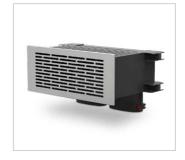

 Wall grille set FRS-WGS 1 E with additional wall/floor box FRS-WBK 2-51.

Wall grille set

Type Ref. no.

FRS-WGS 2 ○ 03882 White

FRS-WGS 2 E ○ 03892 Stainl. steel

Replacement filter mat for insert filter:

Type ELF-WGS, Ref. no. 03915, unit = 2 pcs.