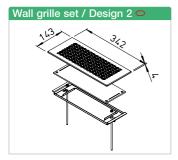

## Surfaces/Colours

☐ High-quality stainless steel: FRS-BGS 1.

Wall grille set

Type Ref. no.

FRS-WGS 1 0 03881 White

FRS-WGS 1 0 03886 Stainl. steel

Replacement filter mat for insert filter:

Type ELF-WGS, Ref. no. 03915, unit = 2 pcs.

 Wall grille set FRS-WGS 1 E with additional wall/floor box FRS-WBK 2-51.

Wall grille set

Type Ref. no.

FRS-WGS 2 ○ 03882 White

FRS-WGS 2 E ○ 03892 Stainl. steel

Replacement filter mat for insert filter:

Type ELF-WGS, Ref. no. 03915, unit = 2 pcs.