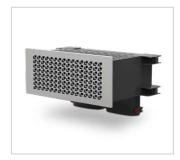

Wall grille set FRS-WGS 2 E with additional wall/floor box FRS-WBK 2-51.

Replacement filter mat for insert filter: Type ELF-WGS, Ref. no. 03915, unit = 2 pcs.

 Wall grille set FRS-WGS 3 E with additional wall/floor box FRS-WBK 2-51.