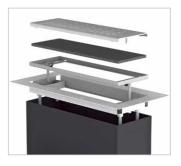

The elegant wall grilles in three high-quality designs (stainless steel or signal white coating) blend perfectly into any room atmosphere and guarantee the pleasant draught-free flow of supply air.

- Description Wall grille set Grille for wall/floor box FRS-WBK 2-51.
- Set consists of:
   Metal wall grille with installation frame and insert filter.