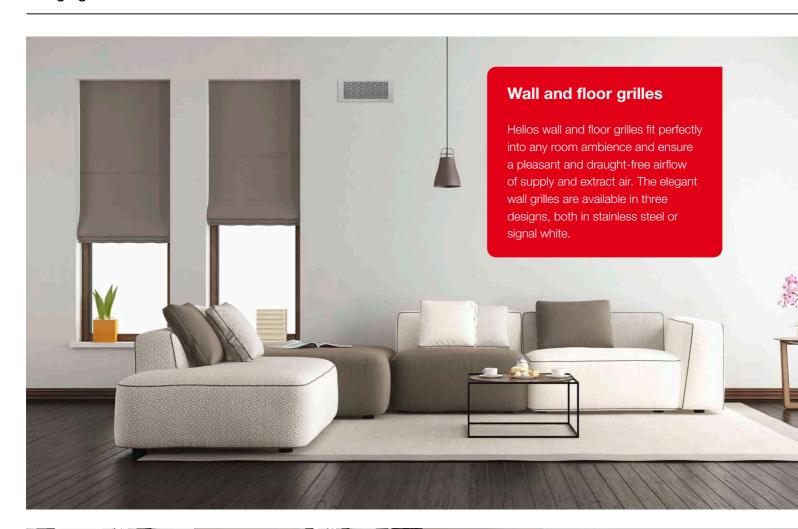

The elegant wall grilles in three high-quality designs (stainless steel or signal white coating) blend perfectly into any room atmosphere and guarantee the pleasant draught-free flow of supply air.

- Description Wall grille set Grille for wall/floor box FRS-WBK 2-51.
- Set consists of:
   Metal wall grille with installation frame and insert filter.

## Surfaces/Colours

- □ Powder coating in white: FRS-WGS 1, FRS-WGS 2 and FRS-WGS 3.
- ☐ High-quality stainless steel: FRS-WGS 1 E, FRS-WGS 2 E and FRS-WGS 3 E.

Floor grille set for floor level installation. Three-dimensional adjustable compensation mechanism for adapting the grille to different floor covering heights or for alignment to a wall or window.