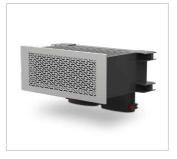

 Wall grille set FRS-WGS 1 E with additional wall/floor box FRS-WBK 2-51.

Wall grille set

Type Ref. no.

FRS-WGS 2 ○ 03882 White

FRS-WGS 2 E ○ 03892 Stainl. steel

Replacement filter mat for insert filter:

Type ELF-WGS, Ref. no. 03915, unit = 2 pcs.