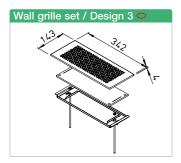

Wall grille set FRS-WGS 2 E with additional wall/floor box FRS-WBK 2-51.

Replacement filter mat for insert filter: Type ELF-WGS, Ref. no. 03915, unit = 2 pcs.

 Wall grille set FRS-WGS 3 E with additional wall/floor box FRS-WBK 2-51.