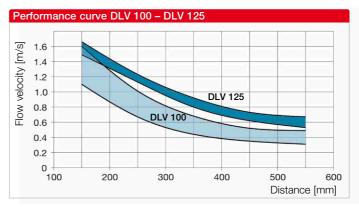

# Performance data

The diagrams provide an overview of the air volumes and pressure losses at various front panel settings as well as the flow velocity of the outflowing air at 30 m<sup>3</sup>/h (DLV 100) or 60 m<sup>3</sup>/h (DLV 125) depending on the valve distance.