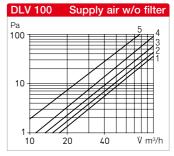

# Performance data

The diagrams provide an overview of the air volumes and pressure losses at various front panel settings as well as the flow velocity of the outflowing air at 30 m<sup>3</sup>/h (DLV 100) or 60 m<sup>3</sup>/h (DLV 125) depending on the valve distance.