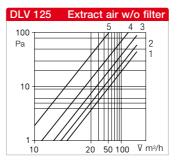

# Performance data

The diagrams provide an overview of the air volumes and pressure losses at various front panel settings as well as the flow velocity of the outflowing air at 30 m<sup>3</sup>/h (DLV 100) or 60 m<sup>3</sup>/h (DLV 125) depending on the valve distance.