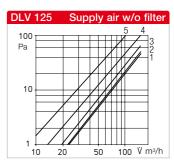

# Performance data

The diagrams provide an overview of the air volumes and pressure losses at various front panel settings as well as the flow velocity of the outflowing air at 30 m<sup>3</sup>/h (DLV 100) or 60 m<sup>3</sup>/h (DLV 125) depending on the valve distance.