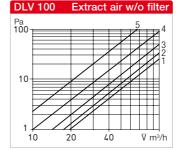

# Performance data

The diagrams provide an overview of the air volumes and pressure losses at various front panel settings as well as the flow velocity of the outflowing air at 30 m<sup>3</sup>/h (DLV 100) or 60 m<sup>3</sup>/h (DLV 125) depending on the valve distance.