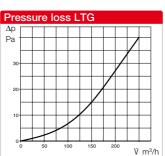

- Door ventilation grille LTG Fixed overflow grille for installation in door leaves.
- ☐ Pleasant and unobtrusive design. Made of high-quality break-resistant plastic, in light grey or brown.
- ☐ With wide circumferential edge and diagonally positioned blades, sight screening. Only 3 mm high.
- ☐ Two-part, telescopic. Installation: Insert both sides of each element into the recess and tighten against each other using the screws supplied.