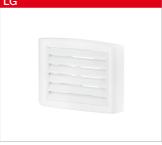

# LG

## Ventilation grille LG

With diagonally positioned blades for covering round ventilation openings Ø 80, 100, 125 and 160 mm.

- ☐ High-quality and attractively designed covering.
- ☐ Diagonally positioned blades act as a sight screen (with appropriate installation).
- ☐ Made of corrosion-resistant die-cast aluminium, powdercoated, colour: white. LGK 80 made of high-quality, break-resistant plastic, colour: white.
- ☐ Simple installation in ducts due to rear plug-in connectors with clamp springs and sealing strip.