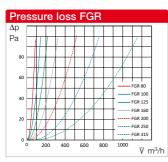

## Round facade grille

For the flush coverage of ventilation openings on the facade. Applicable for round intake and exhaust air ducts. Two holes in the duct connector enable secure fastening with screws to be provided by the customer. Stable aluminium construction. Fixed blades with stainless steel wire mesh grille behind them, mesh size 10 x 10 mm.

## Product range

| Туре    | Ref.<br>no. | Weight in grammes |
|---------|-------------|-------------------|
| FGR 80  | 40195       | 100               |
| FGR 100 | 40196       | 150               |
| FGR 125 | 40197       | 180               |
| FGR 160 | 40198       | 300               |
| FGR 200 | 40199       | 400               |
| FGR 250 | 40181       | 900               |
| FGR 315 | 40182       | 1600              |