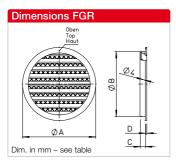

| Туре    | Dimensions in mm |     |    |   |
|---------|------------------|-----|----|---|
|         | Α                | В   | С  | D |
| FGR 80  | 98               | 81  | 12 | 4 |
| FGR 100 | 124              | 99  | 17 | 3 |
| FGR 125 | 151              | 125 | 17 | 3 |
| FGR 160 | 182              | 160 | 14 | 4 |
| FGR 200 | 224              | 199 | 16 | 4 |
| FGR 250 | 275              | 250 | 15 | 5 |
| FGR 315 | 345              | 314 | 14 | 7 |