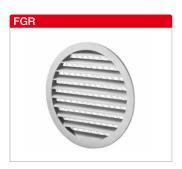

## Round facade grille

For the flush coverage of ventilation openings on the facade. Applicable for round intake and exhaust air ducts. Two holes in the duct connector enable secure fastening with screws to be provided by the customer. Stable aluminium construction. Fixed blades with stainless steel wire mesh grille behind them, mesh size 10 x 10 mm.