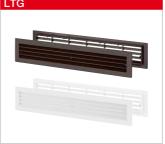

- Door ventilation grille LTG Fixed overflow grille for installation in door leaves.
- ☐ Pleasant and unobtrusive design. Made of high-quality break-resistant plastic, in light grey or brown.
- ☐ With wide circumferential edge and diagonally positioned blades, sight screening. Only 3 mm high.
- ☐ Two-part, telescopic. Installation: Insert both sides of each element into the recess and tighten against each other using the screws supplied.