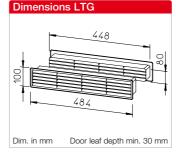

- Door ventilation grille LTG Fixed overflow grille for installation in door leaves.
- ☐ Pleasant and unobtrusive design. Made of high-quality break-resistant plastic, in light grey or brown.
- ☐ With wide circumferential edge and diagonally positioned blades, sight screening. Only 3 mm high.
- ☐ Two-part, telescopic. Installation: Insert both sides of each element into the recess and tighten against each other using the screws supplied.