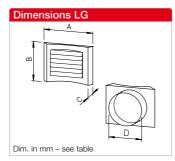

| Туре    | Dimensions in mm |     |    |   |
|---------|------------------|-----|----|---|
|         | Α                | В   | С  | D |
| FGR 80  | 98               | 81  | 12 | 4 |
| FGR 100 | 124              | 99  | 17 | 3 |
| FGR 125 | 151              | 125 | 17 | 3 |
| FGR 160 | 182              | 160 | 14 | 4 |
| FGR 200 | 224              | 199 | 16 | 4 |
| FGR 250 | 275              | 250 | 15 | 5 |
| FGR 315 | 345              | 314 | 14 | 7 |