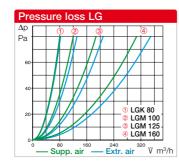

## Ventilation grille LG

With diagonally positioned blades for covering round ventilation openings Ø 80, 100, 125 and 160 mm.

- ☐ High-quality and attractively designed covering.
- ☐ Diagonally positioned blades act as a sight screen (with appropriate installation).
- ☐ Made of corrosion-resistant die-cast aluminium, powdercoated, colour: white. LGK 80 made of high-quality, break-resistant plastic, colour: white.
- ☐ Simple installation in ducts due to rear plug-in connectors with clamp springs and sealing strip.

#### Product range

| Туре    | Ref.<br>no. | Weight in grammes |
|---------|-------------|-------------------|
| LGK 80* | 00259       | 120               |
| LGM 100 | 00254       | 300               |
| LGM 125 | 00258       | 450               |
| LGM 160 | 00261       | 750               |
|         |             |                   |