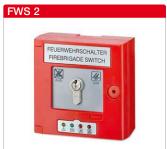

Fire service switch

Safety pressure switch

FWS ZY

FWS 2 Ref. no. 08255 Fire service switch for connection to the smoke exhaust fan control system EVS, the garage control system B LS/SSTG or the overpressure ventilation systems for stairways. Specially developed and tuned for high requirements for functional safety and use in safety-related systems. Self-retracting switch contact buttons (conversion to latches possible for overpressure

Ref. no. 82331 Profile half-cylinder with adjustable lock bit incl. 3 keys, with anti-drill protection, nickel-plated brass.

ventilation systems). Hidden reset function via button under the casing cover. Includes an LED display for the visualisation of four system operating states.