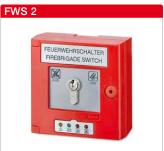

Fire service switch

Safety pressure switch

FWS ZY

FWS 2 Ref. no. 08255 Fire service switch for connection to the smoke exhaust fan control system EVS, the garage control system B LS/SSTG or the overpressure ventilation systems for stairways. Specially developed and tuned for high requirements for functional safety and use in safety-related systems. Self-retracting switch contact buttons (conversion to latches possible for overpressure

Ref. no. 82331 Profile half-cylinder with adjustable lock bit incl. 3 keys, with anti-drill protection, nickel-plated brass.

ventilation systems). Hidden reset function via button under the casing cover. Includes an LED display for the visualisation of four system operating states.