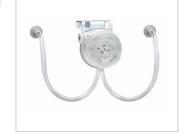

Accessories: Connection adapter DDR ADPT No. 37525

Ref. no. 04982 Duct smoke detector, incl. inlet duct for early detection of fire gases in the outside air inlet at flow speeds of 1 - 20 m/s. Operating current 16-28 V DC. Power consum. rest/alarm 22/11 mA. Protection class IP54. Relay contact potential-free break contact. Dim. mm L 250 x W 135 x H 100.