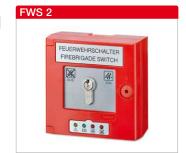

Ref. no. 04985

RAUCHABZUG

DKM

Fire service switch

Ref. no. 08255 FWS 2 Fire service switch with LED display for connection to RDA / TSA. Operating voltage 18 – 30 V DC. Power consum. rest/alarm 2/20 mA. Protection class IP44. Dim. mm 125 x 70.

Accessory: Locking cylinder FWS ZY Ref. no. 82331.

Safety pressure switch

Ref. no. 82062 Safety pressure switch for monitoring differential pressures and protection against impermissibly high differential pressure, e.g. in RDA/ TSA DDK and TSA. Pressure meas. range 20 to 300 Pa. Capacity switch contact 1.0 (0,4) A,