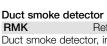

Accessories: Connection adapter DDR ADPT No. 37525

Ref. no. 04982 Duct smoke detector, incl. inlet duct for early detection of fire gases in the outside air inlet at flow speeds of 1 - 20 m/s. Operating current 16-28 V DC. Power consum. rest/alarm 22/11 mA. Protection class IP54. Relay contact potential-free break contact. Dim. mm L 250 x W 135 x H 100.