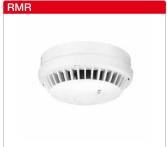

## Smoke protection pressure RDA & stairway scavenging air systems TSA **Accessories**

Smoke detector

RMR Ref. no. 04984 Smoke detector according to EN 54-7, incl. detector base for the automatic triggering of EVS for smoke detection. Operating voltage 9-33 V DC. Power consum. rest/alarm 30 µA/20 mA. Protection class IP40. Dim. mm Ø 100 x H 44.