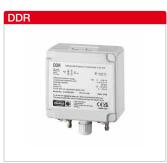

Differential pressure sensor Ref. no. 82061 Differential pressure sensor in

two-wire technology with durable capacitive sensor element. Operating voltage 18 to 30 V DC. Meas. range -100 to +100 Pa. Casing protection class IP65. Dim. mm 106 x 83 x 41 mm. Casing material Polyamide PA 6.6.

Accessories: Connection adapter DDR ADPT No. 37525

Ref. no. 04982 Duct smoke detector, incl. inlet duct for early detection of fire gases in the outside air inlet at flow speeds of 1 - 20 m/s. Operating current 16-28 V DC. Power consum. rest/alarm 22/11 mA. Protection class IP54. Relay contact potential-free break contact. Dim. mm L 250 x W 135 x H 100.