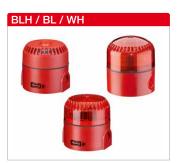

EVS by button. Includes reset but-

ton and LED indicator for operating

Dim. mm W 125 x H 125 x D 36

state. Operating voltage 20-30 V

DC. Protection class IP40.

DKM

BLH Ref. no. 04983 BL Ref. no. 08216 WH Ref. no. 08217 Flash light siren (BLH), flash light (BL) and siren (WH) as 24 Volt signal transmitters, incl. base. Casing made from impact-resistant plastic, for ceiling and wall installation. Protection class IP65. Dim. mm Ø 93